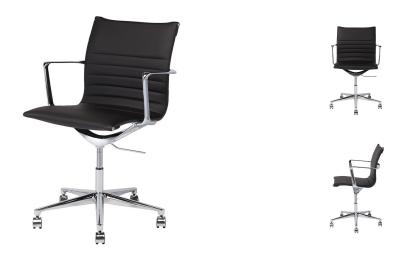

## antonio office chair - black

\$1,176.24

## Description

the sleek, modern antonio office chair features a low back naugahyde seat tailored with top stitching and sculpted chrome arms presenting a distinctive executive appeal. with fully adjustable height and recline options, the antonio has a 5 star castor base for 360 degree swivel.

## **Additional Information**

| SKU             | SNVO112386                                     |
|-----------------|------------------------------------------------|
| Dimensions      | 23.3" x 24" x 34.8-38"                         |
| Product Details | black naugahyde seat, chrome aluminium<br>base |
| Armrest Height  | 25.8-28.3"                                     |
| Seatback Height | 15.8"                                          |
| Seat Depth      | 17.5"                                          |
| Seat Height     | 18.5-21.8"                                     |
| Color           | Black                                          |