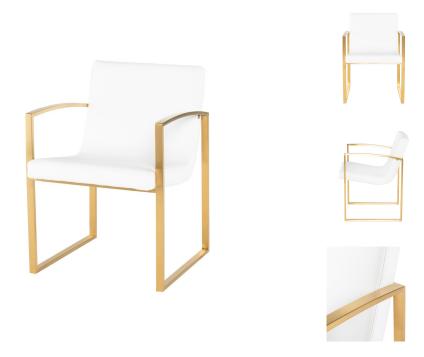

## clara dining chair - white

\$1,444.90

## Description

the clara dining chair is an elegant example of smart graceful contemporary design. featuring brilliant flattened stainless steel with squared legs and arms the clara's upholstered seat appears delightfully weightless its form floating within the frame.

## **Additional Information**

| SKU             | SNVO112442                               |
|-----------------|------------------------------------------|
| Dimensions      | 22.5" x 25.3" x 31.5"                    |
| Product Details | white naugahyde seat, brushed gold frame |
| Armrest Height  | 25.3"                                    |
| Seatback Height | 14.5"                                    |
| Seat Depth      | 17.3"                                    |
| Seat Height     | 18.5"                                    |
| Color           | White                                    |