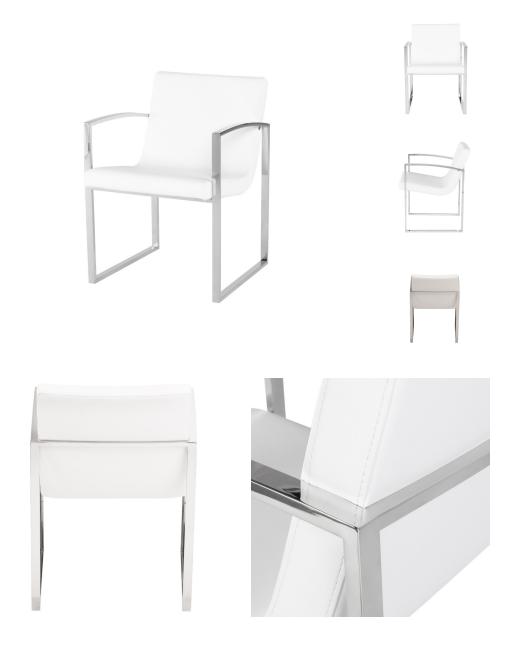

## clara dining chair - white

\$1,046.78

## Description

the clara dining chair is an elegant example of smart graceful contemporary design. featuring brilliant flattened stainless steel with squared legs and arms the clara's upholstered seat appears delightfully weightless its form floating within the frame.

## **Additional Information**

| SKU             | SNVO112445                                           |
|-----------------|------------------------------------------------------|
| Dimensions      | 22.5" x 25.3" x 31.5"                                |
| Product Details | white naugahyde seat, polished stainless steel frame |
| Armrest Height  | 25.3"                                                |
| Seatback Height | 14.5"                                                |
| Seat Depth      | 17.3"                                                |
| Seat Height     | 18.5"                                                |
| Color           | White                                                |