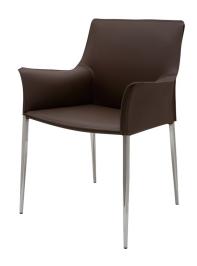

## colter dining chair - mink

\$868.61

## Description

the colter dining arm chair is understated italian contemporary design at its best. a beautifully crafted leather tone-on-tone stitch upholstery seat is paired with a high polished stainless steel frame for a chic, refined look appropriate for any elegant space.

## **Additional Information**

| SKU             | SNVO112459                            |
|-----------------|---------------------------------------|
| Dimensions      | 26.5" x 21.3" x 33.5"                 |
| Product Details | mink leather seat, chrome steel frame |
| Armrest Height  | 25.8"                                 |
| Seatback Height | 16.8"                                 |
| Seat Depth      | 16.5"                                 |
| Seat Height     | 18.5"                                 |
| Color           | Mink                                  |