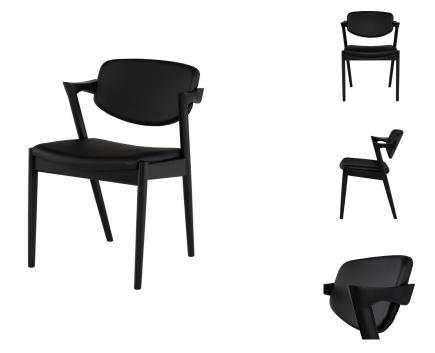

## kalli dining chair - black

\$778.13

## Description

the kalli dining chair has been masterfully crafted to strike a unique and compelling profile. its contemporary design features slightly tapered legs in stained ash that extend to the chairßs frame. a smooth black backrest and lightly padded seat complement the chair√üs traditional charm.

## Additional Information

| SKU             | SNVO112498                           |
|-----------------|--------------------------------------|
| Dimensions      | 21" x 21.8" x 30"                    |
| Product Details | black naugahyde seat, black ash legs |
| Armrest Height  | 26.5"                                |
| Seatback Height | 11.8"                                |
| Seat Depth      | 17.8"                                |
| Seat Height     | 18.3"                                |
| Color           | Black                                |