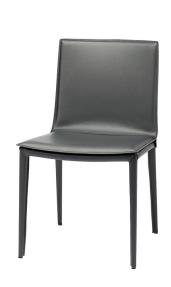

## palma dining chair - dark grey

\$594.38

## Description

a classic look with contemporary appeal, the palma dining chair projects an air of refined sophistication. the palma is upholstered throughout in robust, supple leather, sporting a clean-cut outline and elegant profile. designed for comfort and durability without sacrificing well-balanced proportions and fine detailing the palma makes for an enduring addition to the home.

## **Additional Information**

| SKU             | SNVO112526             |
|-----------------|------------------------|
| Dimensions      | 19" x 21.3" x 34"      |
| Product Details | dark grey leather seat |
| Seatback Height | 16"                    |
| Seat Depth      | 16"                    |
| Seat Height     | 18.5"                  |
| Color           | Dark Grey              |