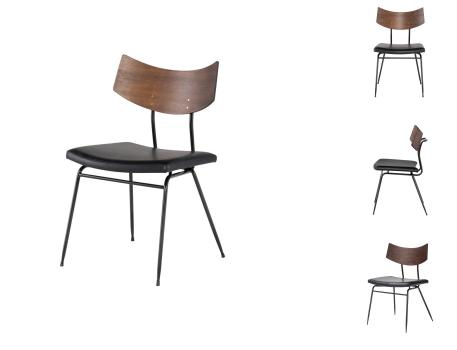

## soli dining chair - black

\$945.17

## Description

versatile and minimalist, the soli dining chair is a trim, compact, stacking chair that adds style and functionality to any room. with a mix of tapered black steel, a fittedleather seat, and a curved natural seared oak wood backrest, the soli is an expression of the contemporary industrial aesthetic.

## **Additional Information**

| SKU             | SNVO112574                            |
|-----------------|---------------------------------------|
| Dimensions      | 19" x 20.5" x 32"                     |
| Product Details | black leather seat, matte black frame |
| Seatback Height | 8.5"                                  |
| Seat Depth      | 17"                                   |
| Seat Height     | 17"                                   |
| Color           | Black                                 |