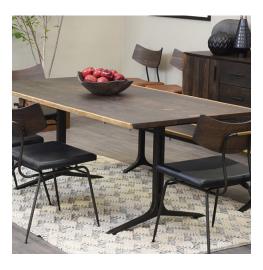

## Description

versatile and minimalist, the soli dining chair is a trim, compact, stacking chair that adds style and functionality to any room. with a mix of tapered black steel, a fittedleather seat, and a curved natural seared oak wood backrest, the soli is an expression of the contemporary industrial aesthetic.