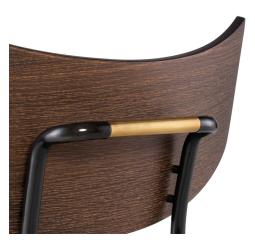

## Description

versatile and minimalist, the soli dining chair is a trim, compact, stacking chair that adds style and functionality to any room. with a mix of tapered black steel, a fittedleather seat, and a curved natural seared oak wood backrest, the soli is an expression of the contemporary industrial aesthetic.