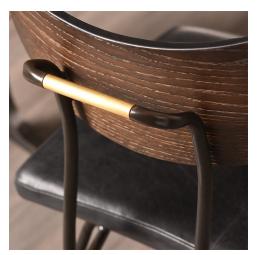

## Description

versatile and minimalist, the soli dining chair is a trim, compact, stacking chair that adds style and functionality to any room. with a mix of tapered black steel, a fittedleather seat, and a curved natural seared oak wood backrest, the soli is an expression of the contemporary industrial aesthetic.