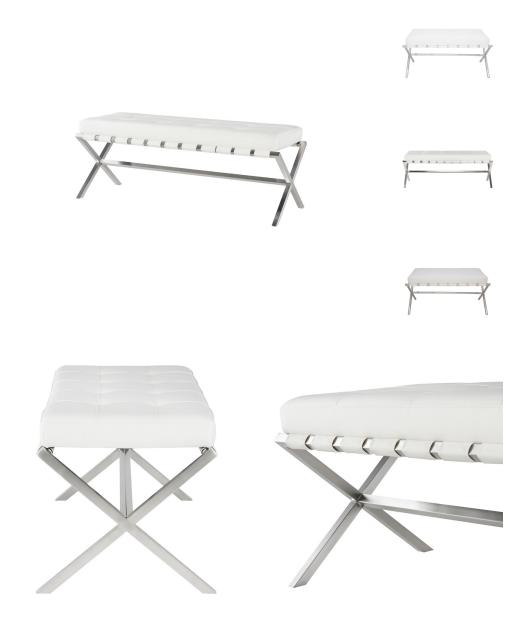

## auguste bench - white

\$1,223.57

## Description

the auguste small bench is comfortable and elegant. an x shaped 47 inch brushed stainless steel frame wrapped with saddle leather strapping supports a tufted white naugahyde cushion running the full length of the bench. comfortable, restrained elegance.

## **Additional Information**

| SKU                       | SNVO112624                                         |
|---------------------------|----------------------------------------------------|
| Dimensions                | 47.3" x 17.8" x 17.8"                              |
| Product Details           | white naugahyde seat, brushed stainless steel base |
| Seat Depth                | 17.8"                                              |
| Bench Top Thickness       | 3.3"                                               |
| Seat Height Highest Point | 17.8"                                              |
| Color                     | White                                              |