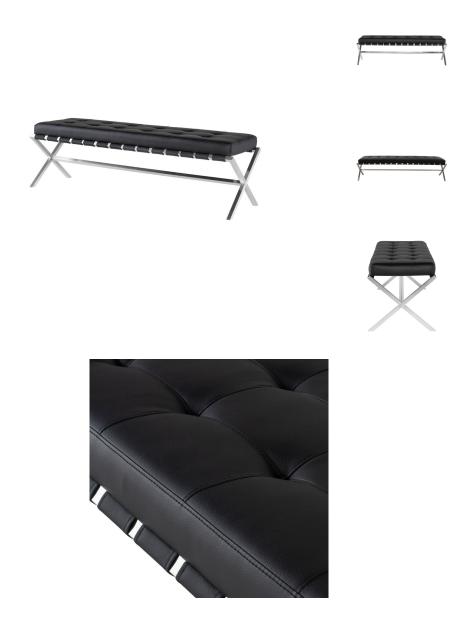

## auguste bench - black

\$1,332.14

## Description

the auguste small bench is comfortable and elegant. an x shaped 59 inch brushed stainless steel frame wrapped with saddle leather strapping supports a tufted black naugahyde cushion running the full length of the bench. comfortable, restrained elegance.

## **Additional Information**

| SKU                       | SNVO112627                                            |
|---------------------------|-------------------------------------------------------|
| Dimensions                | 59" x 17.8" x 17.8"                                   |
| Product Details           | black naugahyde seat, brushed stainless steel<br>base |
| Seat Depth                | 17.8"                                                 |
| Bench Top Thickness       | 3.3"                                                  |
| Seat Height Highest Point | 17.8"                                                 |
| Color                     | Black                                                 |