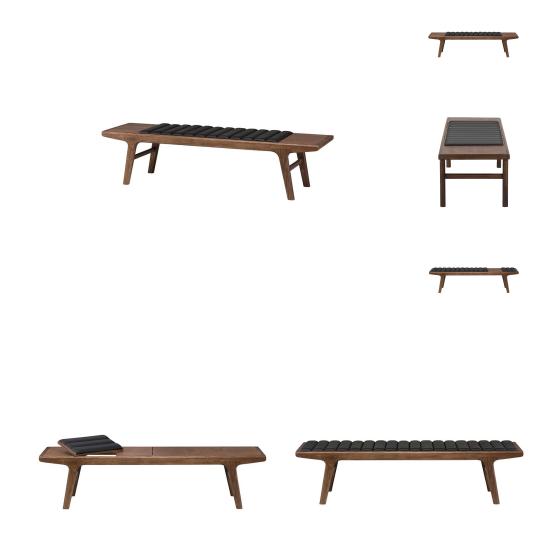

## lucien bench - black

\$1,444.90

## Description

the refined lucien bench features a brilliantly versatile design. ash veneered plywood on one side with ribbed naugahyde on the other, simple flip panel seats can be arranged in any order. the lucien can be customized to suit the individualized comfort and personal aesthetic of the owner. built using solid ash stained walnut the lucien is available in two sizes, medium and small.

## Additional Information

| SKU                       | SNVO112658                                     |
|---------------------------|------------------------------------------------|
| Dimensions                | 59" x 19.8" x 17.8"                            |
| Product Details           | black naugahyde seat, walnut stained ash frame |
| Seat Depth                | 19.8"                                          |
| Bench Top Thickness       | 2.8"                                           |
| Seat Height Highest Point | 17.8"                                          |
| Color                     | Black                                          |