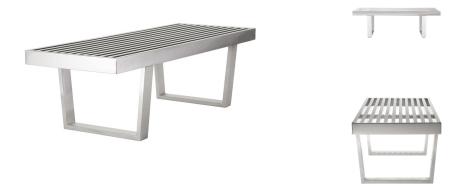

## Description

the zoey small bench projects a striking contemporary aesthetic, sporting clean modern lines, frame and legs all in 48inch brilliant polished stainless steel. the zoey's eye catching appeal is ideal for both residential and commercial spaces.

## **Additional Information**

| SKU                       | SNVO112717                    |
|---------------------------|-------------------------------|
| Dimensions                | 48" x 18.8" x 15.8"           |
| Product Details           | polished stainless steel seat |
| Seat Depth                | 18"                           |
| Bench Top Thickness       | 2.3"                          |
| Seat Height Highest Point | 15.8"                         |
| Color                     | Silver                        |