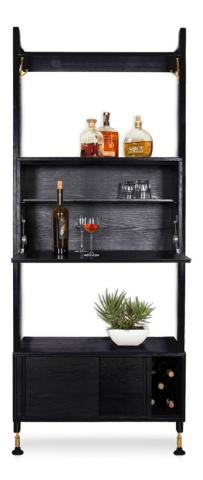

## theo wall unit with bar - black

\$3,122.26

## Description

the district eight theo wall unit with bar is built with solid oak and veneer oak and features a large beverage and glass storage area. this fits seamlessly with our other units. must purchase hgda574 separately for this unit.

## **Additional Information**

| SKU                         | SNVO112757                                            |
|-----------------------------|-------------------------------------------------------|
| Dimensions                  | 32.5" x 17.8" x 83"                                   |
| Product Details             | charred oak shelves-bar unit, black steel<br>hardware |
| Distance Underside To Floor | 12.3"                                                 |
| Number Of Shelves           | 1"                                                    |
| Shelf Thickness             | 2"                                                    |
| Box Thickness               | 0.8"                                                  |
| Color                       | Black                                                 |