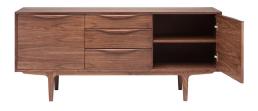

## Description

traditional space saving convenience with the streamline distinction of mid century modernism, the elisabeth media unit is crafted to accommodate contemporary needs without sacrificing style. available in american walnut veneer with solid hardwood edging, handles and legs. for convenience and flexibile use the elisabeth provides adjustable shelves.

## Additional Information

| SKU               | SNVO112772                                        |
|-------------------|---------------------------------------------------|
| Dimensions        | 67.8" x 18.3" x 29.5"                             |
| Product Details   | walnut veneer door, walnut stained veneer cabinet |
| Number Of Shelves | 2"                                                |
| Shelf Thickness   | 0.8"                                              |
| Box Thickness     | 0.8"                                              |
| Color             | Walnut                                            |