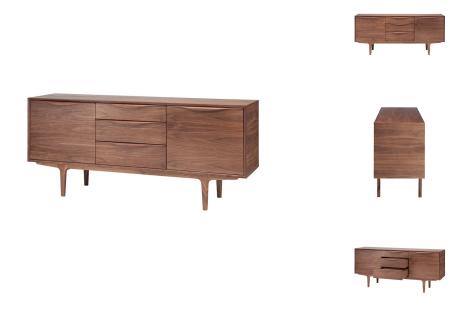

## elisabeth media unit - walnut

\$3,268.42

## Description

traditional space saving convenience with the streamline distinction of mid century modernism, the elisabeth media unit is crafted to accommodate contemporary needs without sacrificing style. available in american walnut veneer with solid hardwood edging, handles and legs. for convenience and flexibile use the elisabeth provides adjustable shelves.

## Additional Information

| SKU               | SNVO112772                                        |
|-------------------|---------------------------------------------------|
| Dimensions        | 67.8" x 18.3" x 29.5"                             |
| Product Details   | walnut veneer door, walnut stained veneer cabinet |
| Number Of Shelves | 2"                                                |
| Shelf Thickness   | 0.8"                                              |
| Box Thickness     | 0.8"                                              |
| Color             | Walnut                                            |