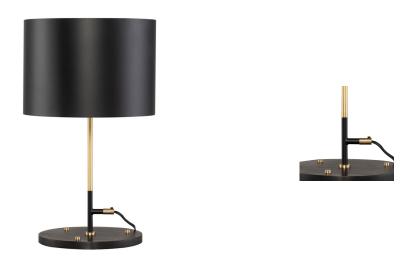

## Description

the ashton table light blends modern simplicity with smart detailing. delicate clean lines in matte black are highlighted with brass accents. a minimalist black shade and blackened wood base share a rounded symmetry completing this tastefully streamlined piece.

## **Additional Information**

| SKU               | SNVO112779                          |
|-------------------|-------------------------------------|
| Dimensions        | 12.5" x 12.5" x 21"                 |
| Product Details   | matte black shade, matte black body |
| Bulbs Included    | no                                  |
| Total Max Wattage | 100w                                |
| Wattage Per Bulb  | 100w                                |
| Color             | Black                               |
| Bulb Type         | e26"                                |