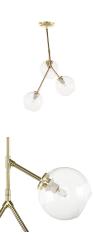

## atom 3 pendant - clear

\$505.30

## Description

the atom 3 pendant projects a smart contemporary dynamic. featuring 3 glass orbs on articulated multi-directional arms, the atom 3 is a unique urban pendant expressing a sophisticated modern energy. suspended on a powder coated steel canopy, the atom 3 is adjustable to a maximum overall height of 25 inches.