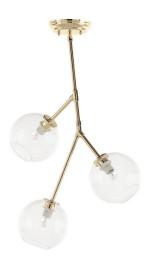

## atom 3 pendant - clear

\$505.30

## Description

the atom 3 pendant projects a smart contemporary dynamic. featuring 3 glass orbs on articulated multi-directional arms, the atom 3 is a unique urban pendant expressing a sophisticated modern energy. suspended on a powder coated steel canopy, the atom 3 is adjustable to a maximum overall height of 25 inches.