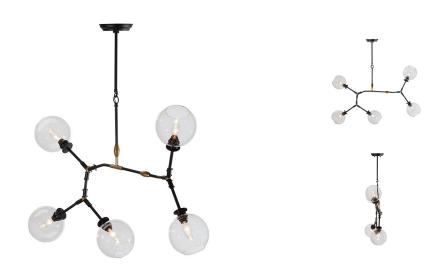

## Description

the atom 5 pendant projects a smart contemporary dynamic. featuring 5 glass orbs on articulated multi-directional arms, the atom 3 is a unique urban pendant expressing a sophisticated modern energy. suspended on a powder coated steel canopy, the atom 5 is adjustable to a maximum overall height of 25 inches.

## Additional Information

| SKU               | SNVO112841                             |
|-------------------|----------------------------------------|
| Dimensions        | 40.3" x 19.8" x 36.3"                  |
| Product Details   | clear glass shade, matte black fixture |
| Bulbs Included    | no                                     |
| Total Max Wattage | 200w                                   |
| Wattage Per Bulb  | 40w                                    |
| Color             | Clear                                  |
| Bulb Type         | e12"                                   |