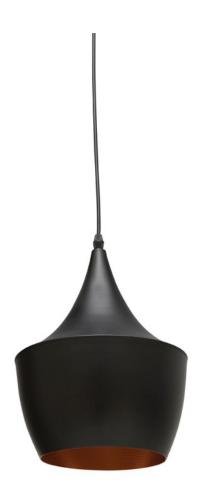

## karl pendant - black

\$391.15

## Description

the unique profile of the karl pendant is distinguished by the rich refraction generated within the shades textured golden interior. the distinctive cone form casts a warm downward light, complementing the streamlined matte exterior presenting an inviting contemporary aesthetic. the karl pendant is available in two sizes 9.5 inches and 13.8 inches.

## **Additional Information**

| SKU               | SNVO112916                                             |
|-------------------|--------------------------------------------------------|
| Dimensions        | 10" x 10" x 12"                                        |
| Product Details   | matte black steel shade, glossy gold steel inner shade |
| Bulbs Included    | no                                                     |
| Total Max Wattage | 60w                                                    |
| Wattage Per Bulb  | 60w                                                    |
| Color             | Black                                                  |
| Bulb Type         | e12"                                                   |