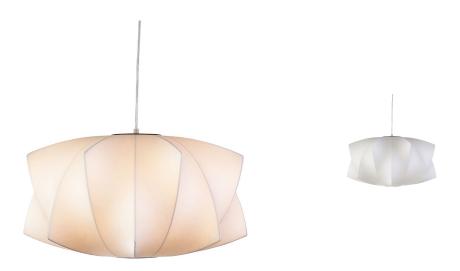

## Description

the lex pendant is distinguished by its warm fabric shade. poly resin is stretched over a finely crafted ribbed frame of 16.5 inches producing a rich filtered light, a unique elegant design. a brushed stainless steel shaft and base compliments and completes the refined aesthetic.

## **Additional Information**

| SKU               | SNVO112927                                           |
|-------------------|------------------------------------------------------|
| Dimensions        | 21.3" x 21.3" x 11.5"                                |
| Product Details   | white acrylic shade, brushed stainless steel fixture |
| Bulbs Included    | no                                                   |
| Total Max Wattage | 100w                                                 |
| Wattage Per Bulb  | 100w                                                 |
| Color             | White                                                |
| Bulb Type         | e26"                                                 |