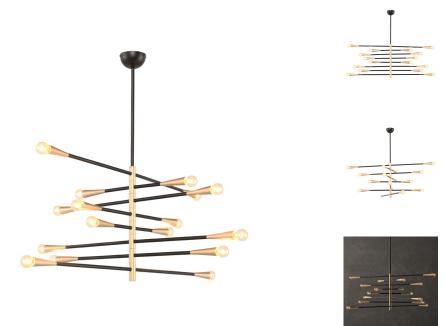

## Description

graceful repetition of linear form defines the orion 8 pendant. featuring 8 matte black adjustable arms with contrasting gold fluted sockets the orion can be configured to suit any design application. fanned, perpendicular, rounded, the creative possibilities are limited only by the imagination.

## Additional Information

| SKU               | SNVO112956                            |
|-------------------|---------------------------------------|
| Dimensions        | 47.8" x 47.8" x 30-107"               |
| Product Details   | matte black body, brushed gold accent |
| Bulbs Included    | yes                                   |
| Total Max Wattage | 400w                                  |
| Wattage Per Bulb  | 25w                                   |
| Color             | Black                                 |
| Bulb Type         | e12"                                  |