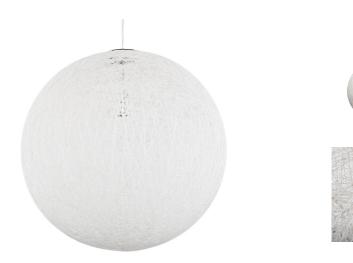

## string 24 pendant - white

\$888.10

the string 24 pendant lamp, a classical light weight spherical design popularized in the early 1960's, defined by its molded string shell embodying texture, simplicity and the warmth of defused light, perfect for commercial and residential spaces. the string 24 pendant has a hard wire application.