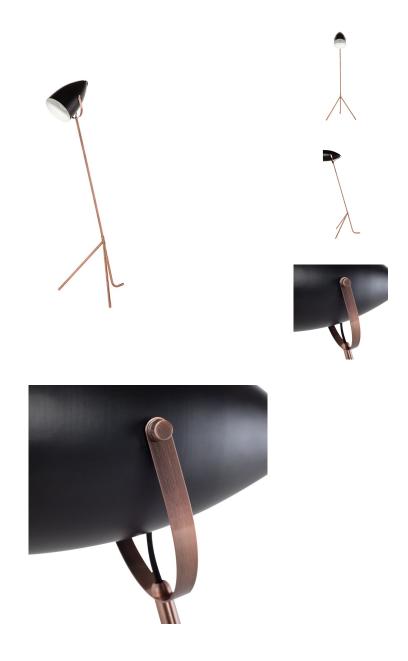

## austin floor light - black

\$754.46

## Description

with its distinctive modified-tripod base, lightweight tubular-steel body, and adjustable over-sized shade, the austin floor lamp is an attractive lighting solution for dens, offices, studios, and other workspaces. this lamp is also well-suited for symetrical placement on either side of a bed or sofa, where it casts a pleasant, relatively contained light.

## **Additional Information**

| SKU               | SNVO113010                                 |
|-------------------|--------------------------------------------|
| Dimensions        | 20.8" x 8.8" x 61"                         |
| Product Details   | matte black steel shade, matte copper body |
| Bulbs Included    | no                                         |
| Total Max Wattage | 100w                                       |
| Wattage Per Bulb  | 100w                                       |
| Color             | Black                                      |
| Bulb Type         | e26"                                       |