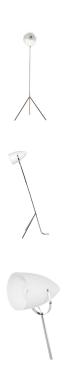

## austin floor light - white

\$754.46

## Description

with its distinctive modified-tripod base, lightweight tubular-steel body, and adjustable over-sized shade, the austin floor lamp is an attractive lighting solution for dens, offices, studios, and other workspaces. this lamp is also well-suited for symetrical placement on either side of a bed or sofa, where it casts a pleasant, relatively contained light.

## **Additional Information**

| SKU               | SNVO113012                                 |
|-------------------|--------------------------------------------|
| Dimensions        | 20.8" x 8.8" x 61"                         |
| Product Details   | matte white steel shade, chrome steel body |
| Bulbs Included    | no                                         |
| Total Max Wattage | 100w                                       |
| Wattage Per Bulb  | 100w                                       |
| Color             | White                                      |
| Bulb Type         | e26"                                       |