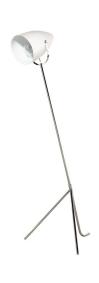

## austin floor light - white

\$754.46

## Description

with its distinctive modified-tripod base, lightweight tubular-steel body, and adjustable over-sized shade, the austin floor lamp is an attractive lighting solution for dens, offices, studios, and other workspaces. this lamp is also well-suited for symetrical placement on either side of a bed or sofa, where it casts a pleasant, relatively contained light.

## **Additional Information**

| SKU               | SNVO113012                                 |
|-------------------|--------------------------------------------|
| Dimensions        | 20.8" x 8.8" x 61"                         |
| Product Details   | matte white steel shade, chrome steel body |
| Bulbs Included    | no                                         |
| Total Max Wattage | 100w                                       |
| Wattage Per Bulb  | 100w                                       |
| Color             | White                                      |
| Bulb Type         | e26"                                       |