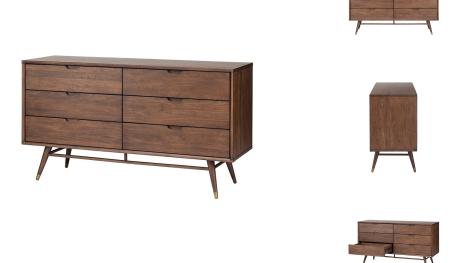

## daniel dresser - walnut

\$2,745.02

## Description

notable for its refined early-modern lines, the daniel dresser drawer is a fine interpretation of classic mid-century design. the six drawer hardwood dresser is fitted with soft close hardware and elegant turned wood legs featuring brass leg caps. the daniel is constructed using american poplar hardwood.