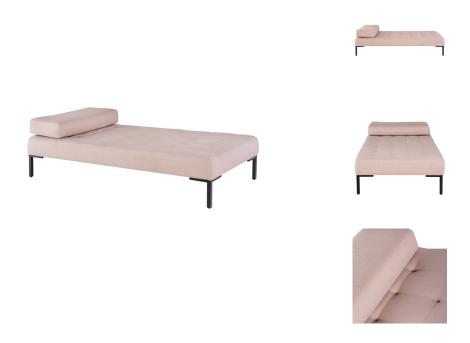

## giulia daybed - mauve

\$1,600.80

## Description

for idle afternoons spent sprawling languidly, the giulia daybed is a comfortable alternative to traditional seating. its sharp lines are softened by soft, tufted fabric and a bolster pillow. a low, wide profile add to the piece  $\sqrt{\text{us}}$  theatrical appeal.  $\sqrt{\text{o}}$ 

## **Additional Information**

| SKU             | SNVO113287                               |
|-----------------|------------------------------------------|
| Dimensions      | 76.8" x 38.5" x 16"                      |
| Product Details | mauve fabric bed, matte black steel legs |
| Seat Depth      | 38.5"                                    |
| Seat Height     | 16"                                      |
| Color           | Mauve                                    |