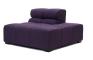

## tufty-time right end module

\$1,234.00

## Description

njmodern's alfred collection features quality reproductions of the tufty-time seating collection by patricia urquiola for b&b italia. this right end right module has removable covers and is available in a wide range of upholstery options. our alfred series offers comfort and versatility, with modular pieces that combine to form traditional sectionals, sofas, chaise lounge sofas, corner sofas, and island seating solutions. create a truly custom look that fits your home with these innovative mix and match furniture components. if you have a specific requirement for a project, we're happy to help. please contact one of our professionals to discuss your requirements.

## **Additional Information**

| SKU            | \$125305                       |
|----------------|--------------------------------|
| Dimensions     | W42 7/8" x D42 7/8" x H24 3/4" |
| Designer Brand | Urquiola                       |