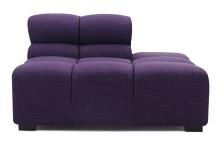

## tufty-time right end module

\$1,234.00

## Description

njmodern's alfred collection features quality reproductions of the tufty-time seating collection by patricia urquiola for b&b italia. this right end right module has removable covers and is available in a wide range of upholstery options. our alfred series offers comfort and versatility, with modular pieces that combine to form traditional sectionals, sofas, chaise lounge sofas, corner sofas, and island seating solutions. create a truly custom look that fits your home with these innovative mix and match furniture components. if you have a specific requirement for a project, we're happy to help. please contact one of our professionals to discuss your requirements.

## **Additional Information**

| SKU            | \$125305                       |
|----------------|--------------------------------|
| Dimensions     | W42 7/8" x D42 7/8" x H24 3/4" |
| Designer Brand | Urquiola                       |