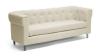

## Description

our parma sofa is a handsome update on the classic chesterfield style for the modern living room. it is made with a birch wood frame and has call7 flame retardant foam cushioning with beige linen blend upholstery. a removable seat cushion and black wood legs finish off the look, this sofa should be spot cleaned, some assembly required