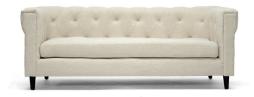

## Description

our parma sofa is a handsome update on the classic chesterfield style for the modern living room. it is made with a birch wood frame and has call7 flame retardant foam cushioning with beige linen blend upholstery. a removable seat cushion and black wood legs finish off the look, this sofa should be spot cleaned, some assembly required