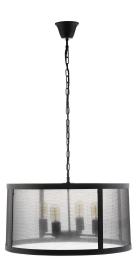

## frost chandelier

\$601.00

## Description

peer valiantly forward with the frost chandelier. generate the perfect ambiance with a frosted durable plastic cover supported by a steel trim and adjustable steel chain. successfully pour forth the light of plenty with this piece that illustrates both traditional and modern design sensibilities. frost fits four bulbs with endless possibilities for rustic, ranch, vintage modern, industrial modern, and other transitional decors. set includes: 1 - frost chandelier

## Additional Information

| SKU        | SMODC11707                                                                                                                                                                                        |
|------------|---------------------------------------------------------------------------------------------------------------------------------------------------------------------------------------------------|
| Dimensions | Overall Product Dimensions: 23.5"L x 23.5"W x 12"H Length of Wire: 31.5"L Length of Steel Chain: 24.5"L Lamp Shade Dimensions: 23.5"L x 23.5"W x 13.5"H Top Plate Dimensions: 4.5"L x 5.5"W x 3"H |