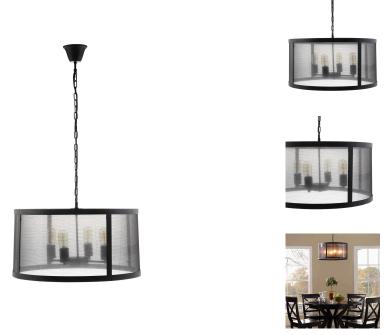

## frost chandelier

\$601.00

## Description

peer valiantly forward with the frost chandelier. generate the perfect ambiance with a frosted durable plastic cover supported by a steel trim and adjustable steel chain. successfully pour forth the light of plenty with this piece that illustrates both traditional and modern design sensibilities. frost fits four bulbs with endless possibilities for rustic, ranch, vintage modern, industrial modern, and other transitional decors. set includes: 1 - frost chandelier

## Additional Information

| SKU        | SMODC11707                                                                                                                                                                                        |
|------------|---------------------------------------------------------------------------------------------------------------------------------------------------------------------------------------------------|
| Dimensions | Overall Product Dimensions: 23.5"L x 23.5"W x 12"H Length of Wire: 31.5"L Length of Steel Chain: 24.5"L Lamp Shade Dimensions: 23.5"L x 23.5"W x 13.5"H Top Plate Dimensions: 4.5"L x 5.5"W x 3"H |