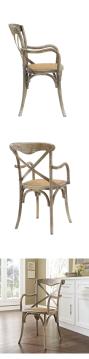

## gear dining armchair

\$259.00

## Description

evoke rustic remembrances as you sip a leisurely tea or hearty breakfast.with an open wooden backrest and tapered legs, the chair provides that country charm without compromising on modernity. the chair comes fully assembled and is a pleasant addition to country cottages, rustic environs, or any urban dweller in search of a respite. set includes: one – gear dining arm chair