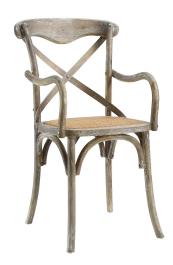

## gear dining armchair

\$259.00

## Description

evoke rustic remembrances as you sip a leisurely tea or hearty breakfast.with an open wooden backrest and tapered legs, the chair provides that country charm without compromising on modernity. the chair comes fully assembled and is a pleasant addition to country cottages, rustic environs, or any urban dweller in search of a respite. set includes: one – gear dining arm chair