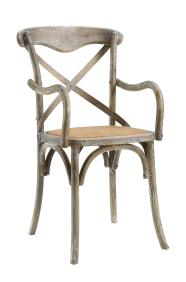

## gear dining armchair

\$259.00

## Description

evoke rustic remembrances as you sip a leisurely tea or hearty breakfast.with an open wooden backrest and tapered legs, the chair provides that country charm without compromising on modernity. the chair comes fully assembled and is a pleasant addition to country cottages, rustic environs, or any urban dweller in search of a respite. set includes: one – gear dining arm chair