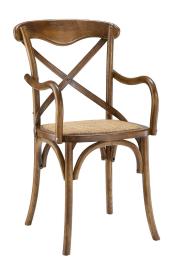

## gear dining armchair

\$259.00

## Description

evoke rustic remembrances as you sip a leisurely tea or hearty breakfast.with an open wooden backrest and tapered legs, the chair provides that country charm without compromising on modernity. the chair comes fully assembled and is a pleasant addition to country cottages, rustic environs, or any urban dweller in search of a respite. set includes: one – gear dining arm chair