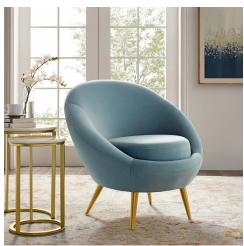

## Description

relax and enjoy in the circuit modern accent chair. a glamorous update for any living room, entryway, bedroom, lounge area, circuit delivers a luxurious seating experience with soft, stain-resistant performance velvet upholstery, dense foam padding, and four splayed and tapered gold stainless steel legs. this versatile accent chair supports up to 300 lbs. set includes: one - circuit accent chair