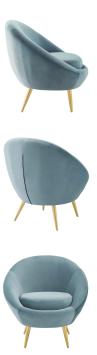

## Description

relax and enjoy in the circuit modern accent chair. a glamorous update for any living room, entryway, bedroom, lounge area, circuit delivers a luxurious seating experience with soft, stain-resistant performance velvet upholstery, dense foam padding, and four splayed and tapered gold stainless steel legs. this versatile accent chair supports up to 300 lbs. set includes: one - circuit accent chair