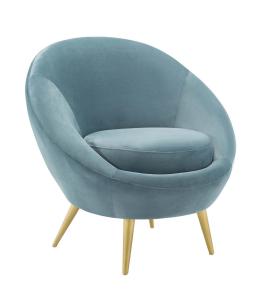

## circuit performance velvet accent chair

\$839.00

## Description

relax and enjoy in the circuit modern accent chair. a glamorous update for any living room, entryway, bedroom, lounge area, circuit delivers a luxurious seating experience with soft, stain-resistant performance velvet upholstery, dense foam padding, and four splayed and tapered gold stainless steel legs. this versatile accent chair supports up to 300 lbs. set includes: one - circuit accent chair