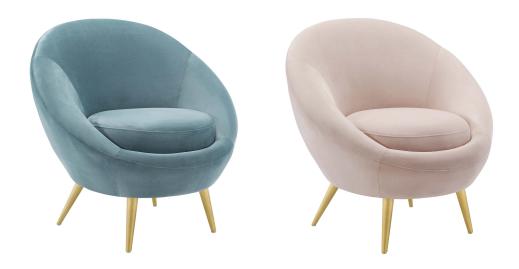

## circuit performance velvet accent chair

\$839.00

## Description

relax and enjoy in the circuit modern accent chair. a glamorous update for any living room, entryway, bedroom, lounge area, circuit delivers a luxurious seating experience with soft, stain-resistant performance velvet upholstery, dense foam padding, and four splayed and tapered gold stainless steel legs. this versatile accent chair supports up to 300 lbs. set includes: one - circuit accent chair