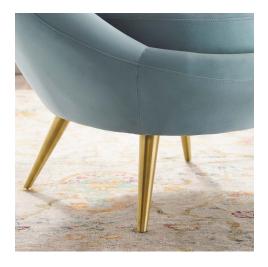

## Description

relax and enjoy in the circuit modern accent chair. a glamorous update for any living room, entryway, bedroom, lounge area, circuit delivers a luxurious seating experience with soft, stain-resistant performance velvet upholstery, dense foam padding, and four splayed and tapered gold stainless steel legs. this versatile accent chair supports up to 300 lbs. set includes: one - circuit accent chair

## **Additional Information**

| SKU        | SMODC15620                                                                                                   |
|------------|--------------------------------------------------------------------------------------------------------------|
| Dimensions | Overall Product Dimensions: 31.5"L x 33.5"W x 33"H Seat Dimensions: 21"L x 20"W x 19.5"H Leg Dimensions: 8"H |