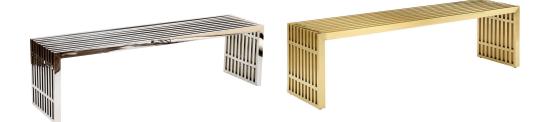

## gridiron large stainless steel bench \$580.00

## Description

straight lines were once deemed the realm of strict logic. this conduit design accomplishes something quite profound. it blends linear components with a stylish gold-colored stainless steel tubular effect. modernism used to be about extremes. wild shapes and patterns that dont dare resemble its predecessors. weve reached an age of maturity of sorts. we appreciate style, but all the more, we respect those designs that represent a blending of cultures. the gridiron tubular stainless steel bench is famous not for its radical shape, but for the strategic transcendence that it provides. gridiron is perfect for reception rooms, living and lounge areas, and any other place in need of transformation. comes fully assembled. set includes: one – gridiron large stainless steel bench

## **Additional Information**

| SKU        | SMODC14717                                     |
|------------|------------------------------------------------|
| Dimensions | Overall Product Dimensions: 60"L x 15"W x 17"H |