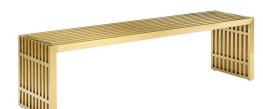

## Description

straight lines were once deemed the realm of strict logic. this conduit design accomplishes something quite profound. it blends linear components with a stylish gold-colored stainless steel tubular effect. modernism used to be about extremes. wild shapes and patterns that dont dare resemble its predecessors. weve reached an age of maturity of sorts. we appreciate style, but all the more, we respect those designs that represent a blending of cultures. the gridiron tubular stainless steel bench is famous not for its radical shape, but for the strategic transcendence that it provides. gridiron is perfect for reception rooms, living and lounge areas, and any other place in need of transformation. comes fully assembled. set includes: one – gridiron large stainless steel bench

## **Additional Information**

| SKU        | SMODC14717                                     |
|------------|------------------------------------------------|
| Dimensions | Overall Product Dimensions: 60"L x 15"W x 17"H |