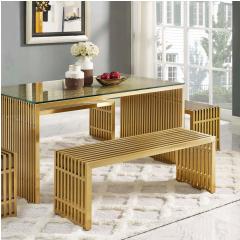

## Description

straight lines were once deemed the realm of strict logic. this conduit design accomplishes something quite profound. it blends linear components with a stylish gold-colored stainless steel tubular effect. modernism used to be about extremes. wild shapes and patterns that dont dare resemble its predecessors. weve reached an age of maturity of sorts. we appreciate style, but all the more, we respect those designs that represent a blending of cultures. the gridiron tubular stainless steel bench is famous not for its radical shape, but for the strategic transcendence that it provides. gridiron is perfect for reception rooms, living and lounge areas, and any other place in need of transformation. comes fully assembled. set includes: one – gridiron large stainless steel bench