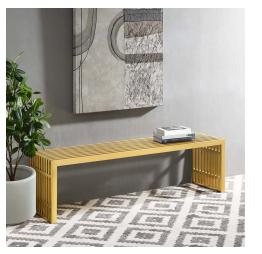

## Description

straight lines were once deemed the realm of strict logic. this conduit design accomplishes something quite profound. it blends linear components with a stylish gold-colored stainless steel tubular effect. modernism used to be about extremes. wild shapes and patterns that dont dare resemble its predecessors. weve reached an age of maturity of sorts. we appreciate style, but all the more, we respect those designs that represent a blending of cultures. the gridiron tubular stainless steel bench is famous not for its radical shape, but for the strategic transcendence that it provides. gridiron is perfect for reception rooms, living and lounge areas, and any other place in need of transformation. comes fully assembled. set includes: one – gridiron large stainless steel bench

## **Additional Information**

| SKU        | SMODC14717                                     |
|------------|------------------------------------------------|
| Dimensions | Overall Product Dimensions: 60"L x 15"W x 17"H |