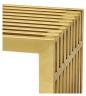

## Description

straight lines were once deemed the realm of strict logic. this conduit design accomplishes something quite profound. it blends linear components with a stylish gold-colored stainless steel tubular effect. modernism used to be about extremes. wild shapes and patterns that dont dare resemble its predecessors. weve reached an age of maturity of sorts. we appreciate style, but all the more, we respect those designs that represent a blending of cultures. the gridiron tubular stainless steel bench is famous not for its radical shape, but for the strategic transcendence that it provides. gridiron is perfect for reception rooms, living and lounge areas, and any other place in need of transformation. comes fully assembled. set includes: one – gridiron large stainless steel bench