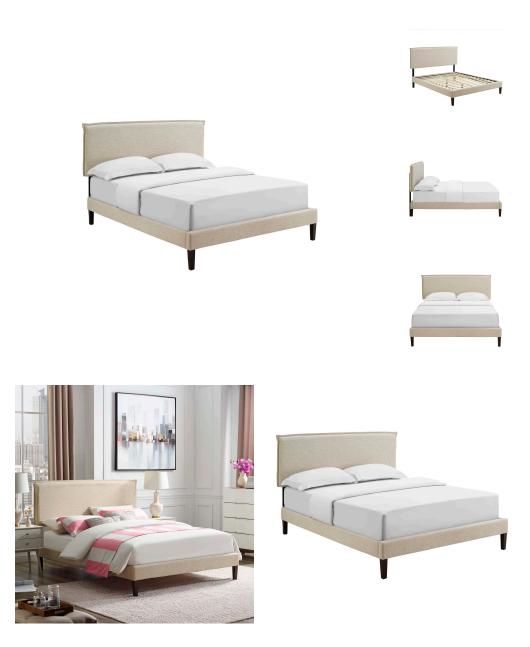

## amaris full fabric platform bed with squared tapered legs

\$0.00

## Description

accelerate your bedroom decor with the amaris platform bed. made with a solid wood frame upholstered in polyester fabric, amaris features tapered wood legs, plastic foot glides, stylish headboard, and ten sturdy wood slats with a centered supporting bar and two support legs for enhanced stability. due to the wooden slat support system, the use of a box spring is unnecessary. amaris supports memory foam mattresses such as our aveline series. perfect for mid-century modern, minimalist and contemporary bedrooms. mattress not included. assembly required. set includes: one – camille full headboard one – tessie full bed frame with squared tapered legs

## **Additional Information**

| SKU        | SMODC17447                                                                                                                                                                                         |
|------------|----------------------------------------------------------------------------------------------------------------------------------------------------------------------------------------------------|
| Dimensions | Short Board Size: 42.5"L x 6"W x 2.5"H Overall<br>Product Dimensions: 78.5"L x 57.5"W x 41.5 -<br>49"H Overall Headboard Dimensions: 3"L x 61"W<br>x 41.5 - 49"H Long Board Size: 76"L x 6"W x 1"H |