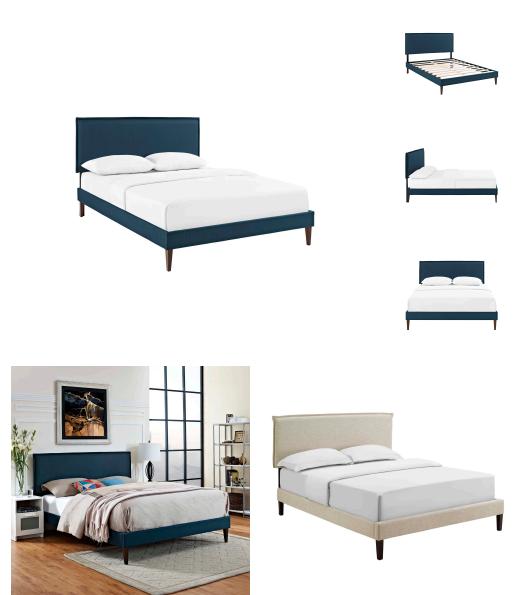

## amaris queen fabric platform bed with squared tapered legs

\$467.00

## Description

accelerate your bedroom decor with the amaris platform bed. made with a solid wood frame upholstered in polyester fabric, amaris features tapered wood legs, plastic foot glides, stylish headboard, and ten sturdy wood slats with a centered supporting bar and two support legs for enhanced stability. due to the wooden slat support system, the use of a box spring is unnecessary. amaris supports memory foam mattresses such as our aveline series. perfect for mid-century modern, minimalist and contemporary bedrooms. mattress not included. assembly required. set includes: one - camille queen headboard one - tessie queen bed frame with squared tapered legs

## **Additional Information**

| SKU        | SMODC17449                                                                                                                                                                                                |
|------------|-----------------------------------------------------------------------------------------------------------------------------------------------------------------------------------------------------------|
| Dimensions | Overall Product Dimensions: 83.5"L x 63.5"W x<br>41.5 - 49"H Overall Headboard Dimensions: 3"L<br>x 67"W x 41.5 - 49"H Headboard Dimensions:<br>3"L x 67"W x 24"H Floor to Bottom of<br>Headboard: 17.5"H |