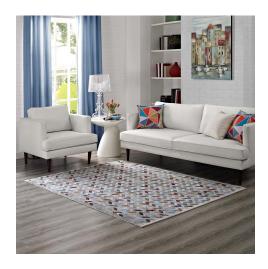

## Description

make a sophisticated statement with the gemma chevron mosaic area rug. patterned with a lively modern design, gemma is a durable machine-woven polypropylene rug. complete with a durable rubber bottom, gemma enhances traditional and contemporary modern decors while outlasting everyday use. featuring a colorful geometric design with a high density low pile weave and distressed effect, this non-shedding area rug is a perfect addition to the living room, bedroom, entryway, kitchen, dining room or family room. gemma is a familyfriendly stain resistant rug with easy maintenance. vacuum regularly and spot clean with diluted soap or detergent as needed. create a comfortable play area for kids and pets while protecting your floor from spills and heavy furniture with this carefree decor update for high traffic areas of your home. set includes: one - gemma chevron mosaic 4x6 area rug