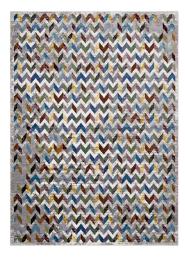

## Description

make a sophisticated statement with the gemma chevron mosaic area rug. patterned with a lively modern design, gemma is a durable machine-woven polypropylene rug. complete with a durable rubber bottom, gemma enhances traditional and contemporary modern decors while outlasting everyday use. featuring a colorful geometric design with a high density low pile weave and distressed effect, this non-shedding area rug is a perfect addition to the living room, bedroom, entryway, kitchen, dining room or family room. gemma is a familyfriendly stain resistant rug with easy maintenance. vacuum regularly and spot clean with diluted soap or detergent as needed. create a comfortable play area for kids and pets while protecting your floor from spills and heavy furniture with this carefree decor update for high traffic areas of your home. set includes: one - gemma chevron mosaic 4x6 area rug