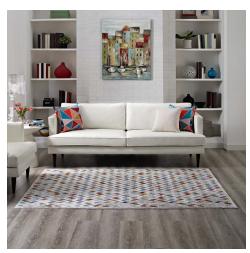

## Description

make a sophisticated statement with the gemma chevron mosaic area rug. patterned with a lively modern design, gemma is a durable machine-woven polypropylene rug. complete with a durable rubber bottom, gemma enhances traditional and contemporary modern decors while outlasting everyday use. featuring a colorful geometric design with a high density low pile weave and distressed effect, this non-shedding area rug is a perfect addition to the living room, bedroom, entryway, kitchen, dining room or family room. gemma is a familyfriendly stain resistant rug with easy maintenance. vacuum regularly and spot clean with diluted soap or detergent as needed. create a comfortable play area for kids and pets while protecting your floor from spills and heavy furniture with this carefree decor update for high traffic areas of your home. set includes: one - gemma chevron mosaic 4x6 area rug