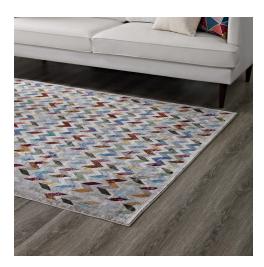

## Description

make a sophisticated statement with the gemma chevron mosaic area rug. patterned with a lively modern design, gemma is a durable machine-woven polypropylene rug. complete with a durable rubber bottom, gemma enhances traditional and contemporary modern decors while outlasting everyday use. featuring a colorful geometric design with a high density low pile weave and distressed effect, this non-shedding area rug is a perfect addition to the living room, bedroom, entryway, kitchen, dining room or family room. gemma is a familyfriendly stain resistant rug with easy maintenance. vacuum regularly and spot clean with diluted soap or detergent as needed. create a comfortable play area for kids and pets while protecting your floor from spills and heavy furniture with this carefree decor update for high traffic areas of your home. set includes: one - gemma chevron mosaic 4x6 area rug