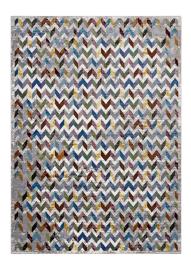

## gemma chevron mosaic 4x6 area rug

## Description

make a sophisticated statement with the gemma chevron mosaic area rug. patterned with a lively modern design, gemma is a durable machine-woven polypropylene rug. complete with a durable rubber bottom, gemma enhances traditional and contemporary modern decors while outlasting everyday use. featuring a colorful geometric design with a high density low pile weave and distressed effect, this non-shedding area rug is a perfect addition to the living room, bedroom, entryway, kitchen, dining room or family room. gemma is a familyfriendly stain resistant rug with easy maintenance. vacuum regularly and spot clean with diluted soap or detergent as needed. create a comfortable play area for kids and pets while protecting your floor from spills and heavy furniture with this carefree decor update for high traffic areas of your home. set includes: one - gemma chevron mosaic 4x6 area rug