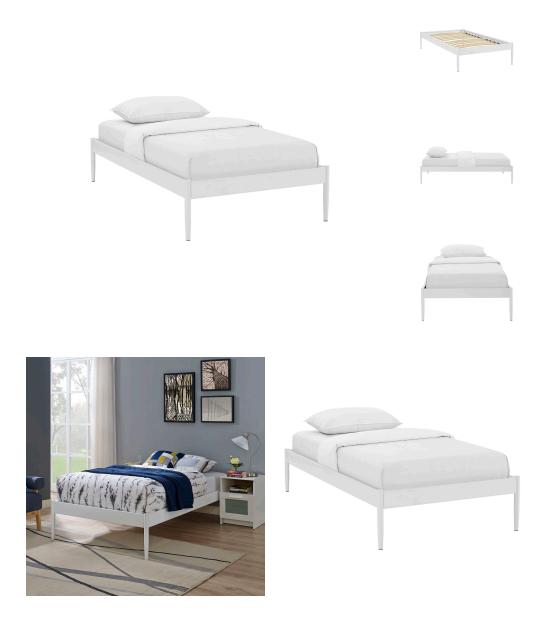

## elsie twin bed frame

\$239.00

## Description

resolve bedroom conundrums with the elsie bed frame. with a slatted birchwood support system and sturdy steel frame, elsie eliminates the need for a boxspring and firmly supports the various mattress types on the market such as memory foam, spring, latex, and hybrid. featuring tapered dowel legs with non-marking foot caps, elsie is a well-made, durable bed built to last. elsie holds a weight capacity of up to 1300 lbs and showcases a sleek, minimalist design perfect for the modern home. mattress not included. set includes: one - elsie twin bed frame