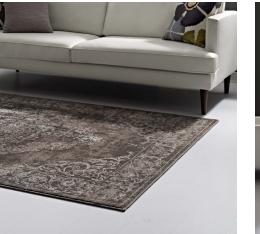

## Description

make a sophisticated statement with the gamela rustic vintage ornate floral medallion area rug. patterned with an elegant design, gamela is a durable machine-woven heat-set polypropylene rug. complete with a gripping rubber bottom, gamela enhances traditional and contemporary modern decors while outlasting everyday use. featuring an ornate persian motif with a low pile weave, this distressed area rug is a perfect addition to the living room, bedroom, entryway, kitchen, dining room or family room. gamela is a family-friendly stain resistant rug with easy maintenance. vacuum regularly and spot clean with diluted soap or detergent as needed. create a comfortable play area for kids and pets while protecting your floor from spills and heavy furniture with this carefree decor update for high traffic areas of your home. set includes: one – gamela rustic vintage ornate floral medallion 8x10 area rug