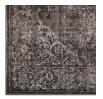

## Description

make a sophisticated statement with the gamela rustic vintage ornate floral medallion area rug. patterned with an elegant design, gamela is a durable machine-woven heat-set polypropylene rug. complete with a gripping rubber bottom, gamela enhances traditional and contemporary modern decors while outlasting everyday use. featuring an ornate persian motif with a low pile weave, this distressed area rug is a perfect addition to the living room, bedroom, entryway, kitchen, dining room or family room. gamela is a family-friendly stain resistant rug with easy maintenance. vacuum regularly and spot clean with diluted soap or detergent as needed. create a comfortable play area for kids and pets while protecting your floor from spills and heavy furniture with this carefree decor update for high traffic areas of your home. set includes: one – gamela rustic vintage ornate floral medallion 8x10 area rug