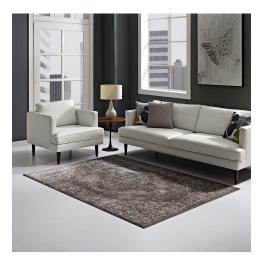

## Description

make a sophisticated statement with the gamela rustic vintage ornate floral medallion area rug. patterned with an elegant design, gamela is a durable machine-woven heat-set polypropylene rug. complete with a gripping rubber bottom, gamela enhances traditional and contemporary modern decors while outlasting everyday use. featuring an ornate persian motif with a low pile weave, this distressed area rug is a perfect addition to the living room, bedroom, entryway, kitchen, dining room or family room. gamela is a family-friendly stain resistant rug with easy maintenance. vacuum regularly and spot clean with diluted soap or detergent as needed. create a comfortable play area for kids and pets while protecting your floor from spills and heavy furniture with this carefree decor update for high traffic areas of your home. set includes: one – gamela rustic vintage ornate floral medallion 8x10 area rug