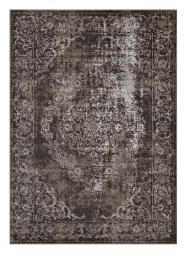

## gamela rustic vintage ornate floral medallion 8x10 area rug

\$349.00

## Description

make a sophisticated statement with the gamela rustic vintage ornate floral medallion area rug. patterned with an elegant design, gamela is a durable machine-woven heat-set polypropylene rug. complete with a gripping rubber bottom, gamela enhances traditional and contemporary modern decors while outlasting everyday use. featuring an ornate persian motif with a low pile weave, this distressed area rug is a perfect addition to the living room, bedroom, entryway, kitchen, dining room or family room. gamela is a family-friendly stain resistant rug with easy maintenance. vacuum regularly and spot clean with diluted soap or detergent as needed. create a comfortable play area for kids and pets while protecting your floor from spills and heavy furniture with this carefree decor update for high traffic areas of your home. set includes: one – gamela rustic vintage ornate floral medallion 8x10 area rug