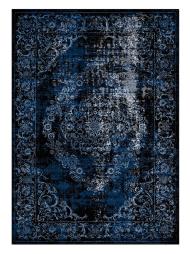

## Description

make a sophisticated statement with the gamela rustic vintage ornate floral medallion area rug. patterned with an elegant design, gamela is a durable machine-woven heat-set polypropylene rug. complete with a gripping rubber bottom, gamela enhances traditional and contemporary modern decors while outlasting everyday use. featuring an ornate persian motif with a low pile weave, this distressed area rug is a perfect addition to the living room, bedroom, entryway, kitchen, dining room or family room. gamela is a family-friendly stain resistant rug with easy maintenance. vacuum regularly and spot clean with diluted soap or detergent as needed. create a comfortable play area for kids and pets while protecting your floor from spills and heavy furniture with this carefree decor update for high traffic areas of your home. set includes: one – gamela rustic vintage ornate floral medallion 8x10 area rug