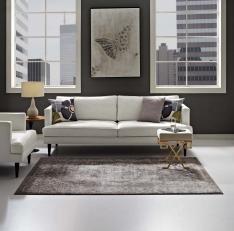

## Description

make a sophisticated statement with the gamela rustic vintage ornate floral medallion area rug. patterned with an elegant design, gamela is a durable machine-woven heat-set polypropylene rug. complete with a gripping rubber bottom, gamela enhances traditional and contemporary modern decors while outlasting everyday use. featuring an ornate persian motif with a low pile weave, this distressed area rug is a perfect addition to the living room, bedroom, entryway, kitchen, dining room or family room. gamela is a family-friendly stain resistant rug with easy maintenance. vacuum regularly and spot clean with diluted soap or detergent as needed. create a comfortable play area for kids and pets while protecting your floor from spills and heavy furniture with this carefree decor update for high traffic areas of your home. set includes: one – gamela rustic vintage ornate floral medallion 8x10 area rug