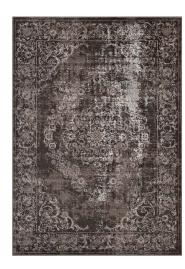

## gamela rustic vintage ornate floral medallion 8x10 area rug

\$349.00

## Description

make a sophisticated statement with the gamela rustic vintage ornate floral medallion area rug. patterned with an elegant design, gamela is a durable machine-woven heat-set polypropylene rug. complete with a gripping rubber bottom, gamela enhances traditional and contemporary modern decors while outlasting everyday use. featuring an ornate persian motif with a low pile weave, this distressed area rug is a perfect addition to the living room, bedroom, entryway, kitchen, dining room or family room. gamela is a family-friendly stain resistant rug with easy maintenance. vacuum regularly and spot clean with diluted soap or detergent as needed. create a comfortable play area for kids and pets while protecting your floor from spills and heavy furniture with this carefree decor update for high traffic areas of your home. set includes: one – gamela rustic vintage ornate floral medallion 8x10 area rug