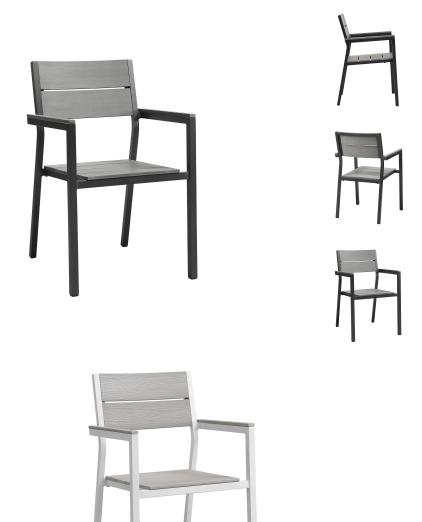

## maine dining outdoor patio armchair

\$233.00

## Description

bordered by the atlantic ocean rests the maine outdoor patio dining arm chair. distinguished by its synthetic wood grain plank boards, powder-coated aluminum frame, inspired design, and rich organic feel, maine patio dining arm chair stands out as a versatile piece for outdoor dining. this contemporary modern outdoor chair is perfect for contemporary patios, backyards, poolside, and other outdoor lounge areas. set includes: one – maine dining armchair