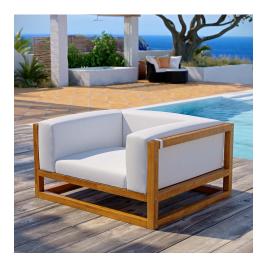

## newbury accent lounge outdoor patio premium grade a teak wood armchair

## Description

experience wondrous sunsets and spirited al fresco dining with the newbury premium grade a teak outdoor patio collection. made of premium grade a teak wood, this teak armchair comes with machine-washable sun, stain, water, mildew, and fade resistant sunproof fabric for long-lasting use. a versatile addition to balconies, backyards, patios, gazebos, poolside or garden spaces, the newbury collection comes with matching armchair, sofa, ottoman, coffee table, and accent chair selections for a durable outdoor teak set that comes with a variety of dining and casual living seating options. complete with a spacious, contemporary design, this installment of the series is an armchair. set includes: one – newbury accent lounge armchair

## **Additional Information**

| SKU        | SMODC15561                                                                                                                                                                                                                                                                                                                                                                           |
|------------|--------------------------------------------------------------------------------------------------------------------------------------------------------------------------------------------------------------------------------------------------------------------------------------------------------------------------------------------------------------------------------------|
| Dimensions | Overall Product Dimensions: 39"L x 45"W x<br>22.5"H Seat Dimensions: 35"L x 43.5"W x 9"H<br>Armrest Dimensions: 2"W x 22.5"H Backrest<br>Dimensions: 2"W x 13.5"H Base Dimensions: 39"L<br>x 45"W Space Setween Armrest and Seat:<br>13.5"H Seat Cushion Dimensions: 31.5"L x 15.5"W<br>x 4.5"H Back Cushion Dimensions: 28.5"L x 15"W<br>x 3"H Armrest Cushion: 28.5"L x 15"W x 3"H |