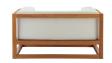

## newbury accent lounge outdoor patio premium grade a teak wood armchair

## Description

experience wondrous sunsets and spirited al fresco dining with the newbury premium grade a teak outdoor patio collection. made of premium grade a teak wood, this teak armchair comes with machine-washable sun, stain, water, mildew, and fade resistant sunproof fabric for long-lasting use. a versatile addition to balconies, backyards, patios, gazebos, poolside or garden spaces, the newbury collection comes with matching armchair, sofa, ottoman, coffee table, and accent chair selections for a durable outdoor teak set that comes with a variety of dining and casual living seating options. complete with a spacious, contemporary design, this installment of the series is an armchair. set includes: one – newbury accent lounge armchair