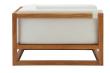

## newbury accent lounge outdoor patio premium grade a teak wood armchair

## Description

experience wondrous sunsets and spirited al fresco dining with the newbury premium grade a teak outdoor patio collection. made of premium grade a teak wood, this teak armchair comes with machine-washable sun, stain, water, mildew, and fade resistant sunproof fabric for long-lasting use. a versatile addition to balconies, backyards, patios, gazebos, poolside or garden spaces, the newbury collection comes with matching armchair, sofa, ottoman, coffee table, and accent chair selections for a durable outdoor teak set that comes with a variety of dining and casual living seating options. complete with a spacious, contemporary design, this installment of the series is an armchair. set includes: one – newbury accent lounge armchair