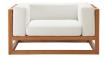

## newbury accent lounge outdoor patio premium grade a teak wood armchair

## Description

experience wondrous sunsets and spirited al fresco dining with the newbury premium grade a teak outdoor patio collection. made of premium grade a teak wood, this teak armchair comes with machine-washable sun, stain, water, mildew, and fade resistant sunproof fabric for long-lasting use. a versatile addition to balconies, backyards, patios, gazebos, poolside or garden spaces, the newbury collection comes with matching armchair, sofa, ottoman, coffee table, and accent chair selections for a durable outdoor teak set that comes with a variety of dining and casual living seating options. complete with a spacious, contemporary design, this installment of the series is an armchair. set includes: one – newbury accent lounge armchair