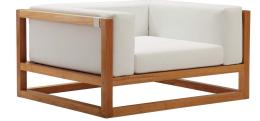

## newbury accent lounge outdoor patio premium grade a teak wood armchair

## Description

experience wondrous sunsets and spirited al fresco dining with the newbury premium grade a teak outdoor patio collection. made of premium grade a teak wood, this teak armchair comes with machine-washable sun, stain, water, mildew, and fade resistant sunproof fabric for long-lasting use. a versatile addition to balconies, backyards, patios, gazebos, poolside or garden spaces, the newbury collection comes with matching armchair, sofa, ottoman, coffee table, and accent chair selections for a durable outdoor teak set that comes with a variety of dining and casual living seating options. complete with a spacious, contemporary design, this installment of the series is an armchair. set includes: one – newbury accent lounge armchair