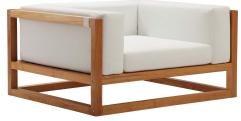

## newbury accent lounge outdoor patio premium grade a teak wood armchair

## Description

experience wondrous sunsets and spirited al fresco dining with the newbury premium grade a teak outdoor patio collection. made of premium grade a teak wood, this teak armchair comes with machine-washable sun, stain, water, mildew, and fade resistant sunproof fabric for long-lasting use. a versatile addition to balconies, backyards, patios, gazebos, poolside or garden spaces, the newbury collection comes with matching armchair, sofa, ottoman, coffee table, and accent chair selections for a durable outdoor teak set that comes with a variety of dining and casual living seating options. complete with a spacious, contemporary design, this installment of the series is an armchair. set includes: one – newbury accent lounge armchair

## **Additional Information**

| SKU        | SMODC15561                                                                                                                                                                                                                                                                                                                                                                           |
|------------|--------------------------------------------------------------------------------------------------------------------------------------------------------------------------------------------------------------------------------------------------------------------------------------------------------------------------------------------------------------------------------------|
| Dimensions | Overall Product Dimensions: 39"L x 45"W x<br>22.5"H Seat Dimensions: 35"L x 43.5"W x 9"H<br>Armrest Dimensions: 2"W x 22.5"H Backrest<br>Dimensions: 2"W x 13.5"H Base Dimensions: 39"L<br>x 45"W Space Setween Armrest and Seat:<br>13.5"H Seat Cushion Dimensions: 31.5"L x 15.5"W<br>x 4.5"H Back Cushion Dimensions: 28.5"L x 15"W<br>x 3"H Armrest Cushion: 28.5"L x 15"W x 3"H |