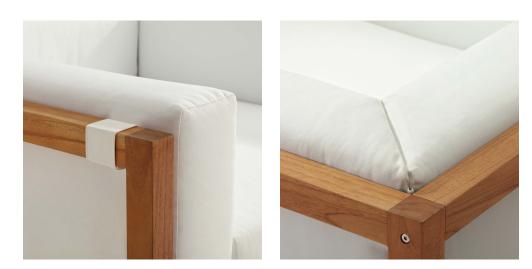

## Description

experience wondrous sunsets and spirited al fresco dining with the newbury premium grade a teak outdoor patio collection. made of premium grade a teak wood, this teak armchair comes with machine-washable sun, stain, water, mildew, and fade resistant sunproof fabric for long-lasting use. a versatile addition to balconies, backyards, patios, gazebos, poolside or garden spaces, the newbury collection comes with matching armchair, sofa, ottoman, coffee table, and accent chair selections for a durable outdoor teak set that comes with a variety of dining and casual living seating options. complete with a spacious, contemporary design, this installment of the series is an armchair. set includes: one – newbury accent lounge armchair

## **Additional Information**

| SKU        | SMODC15561                                                                                                                                                                                                                                                                                                                                                                           |
|------------|--------------------------------------------------------------------------------------------------------------------------------------------------------------------------------------------------------------------------------------------------------------------------------------------------------------------------------------------------------------------------------------|
| Dimensions | Overall Product Dimensions: 39"L x 45"W x<br>22.5"H Seat Dimensions: 35"L x 43.5"W x 9"H<br>Armrest Dimensions: 2"W x 22.5"H Backrest<br>Dimensions: 2"W x 13.5"H Base Dimensions: 39"L<br>x 45"W Space Setween Armrest and Seat:<br>13.5"H Seat Cushion Dimensions: 31.5"L x 15.5"W<br>x 4.5"H Back Cushion Dimensions: 28.5"L x 15"W<br>x 3"H Armrest Cushion: 28.5"L x 15"W x 3"H |