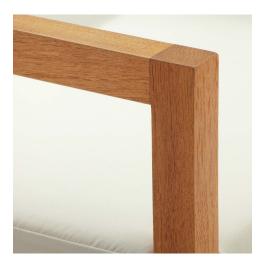

## Description

experience wondrous sunsets and spirited al fresco dining with the newbury premium grade a teak outdoor patio collection. made of premium grade a teak wood, this teak armchair comes with machine-washable sun, stain, water, mildew, and fade resistant sunproof fabric for long-lasting use. a versatile addition to balconies, backyards, patios, gazebos, poolside or garden spaces, the newbury collection comes with matching armchair, sofa, ottoman, coffee table, and accent chair selections for a durable outdoor teak set that comes with a variety of dining and casual living seating options. complete with a spacious, contemporary design, this installment of the series is an armchair. set includes: one - newbury accent armchair