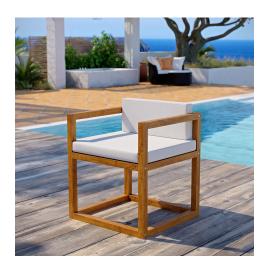

## newbury accent outdoor patio premium grade a teak wood armchair

\$490.00

## Description

experience wondrous sunsets and spirited al fresco dining with the newbury premium grade a teak outdoor patio collection. made of premium grade a teak wood, this teak armchair comes with machine-washable sun, stain, water, mildew, and fade resistant sunproof fabric for long-lasting use. a versatile addition to balconies, backyards, patios, gazebos, poolside or garden spaces, the newbury collection comes with matching armchair, sofa, ottoman, coffee table, and accent chair selections for a durable outdoor teak set that comes with a variety of dining and casual living seating options. complete with a spacious, contemporary design, this installment of the series is an armchair. set includes: one - newbury accent armchair

## **Additional Information**

| SKU        | SMODC15560                                                                                                                                                                                                                                                                                                           |
|------------|----------------------------------------------------------------------------------------------------------------------------------------------------------------------------------------------------------------------------------------------------------------------------------------------------------------------|
| Dimensions | Overall Product Dimensions: 22"L x 23"W x 25.5"H Seat Dimensions: 20"W x 16.5"H Armrest Dimensions: 1.5"W x 25.5"H Backrest Dimensions: 1.5"W x 9"H Space Setween Armrest and Seat: 9"H Base Dimensions: 22"L x 20"W Seat Cushion Dimensions: 20.5"L x 20.5"W x 3"H Backrest Cushion Dimensions: 19.5"L x 13"W x 3"H |