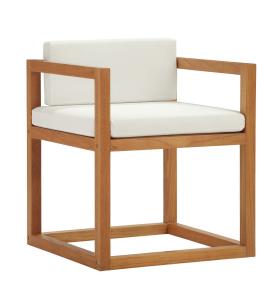

## Description

experience wondrous sunsets and spirited al fresco dining with the newbury premium grade a teak outdoor patio collection. made of premium grade a teak wood, this teak armchair comes with machine-washable sun, stain, water, mildew, and fade resistant sunproof fabric for long-lasting use. a versatile addition to balconies, backyards, patios, gazebos, poolside or garden spaces, the newbury collection comes with matching armchair, sofa, ottoman, coffee table, and accent chair selections for a durable outdoor teak set that comes with a variety of dining and casual living seating options. complete with a spacious, contemporary design, this installment of the series is an armchair. set includes: one - newbury accent armchair

## **Additional Information**

| SKU        | SMODC15560                                                                                                                                                                                                                                                                                                           |
|------------|----------------------------------------------------------------------------------------------------------------------------------------------------------------------------------------------------------------------------------------------------------------------------------------------------------------------|
| Dimensions | Overall Product Dimensions: 22"L x 23"W x 25.5"H Seat Dimensions: 20"W x 16.5"H Armrest Dimensions: 1.5"W x 25.5"H Backrest Dimensions: 1.5"W x 9"H Space Setween Armrest and Seat: 9"H Base Dimensions: 22"L x 20"W Seat Cushion Dimensions: 20.5"L x 20.5"W x 3"H Backrest Cushion Dimensions: 19.5"L x 13"W x 3"H |