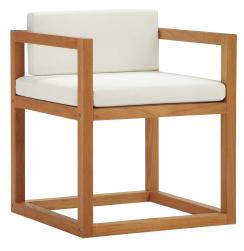

## newbury accent outdoor patio premium grade a teak wood armchair

\$490.00

## Description

experience wondrous sunsets and spirited al fresco dining with the newbury premium grade a teak outdoor patio collection. made of premium grade a teak wood, this teak armchair comes with machine-washable sun, stain, water, mildew, and fade resistant sunproof fabric for long-lasting use. a versatile addition to balconies, backyards, patios, gazebos, poolside or garden spaces, the newbury collection comes with matching armchair, sofa, ottoman, coffee table, and accent chair selections for a durable outdoor teak set that comes with a variety of dining and casual living seating options. complete with a spacious, contemporary design, this installment of the series is an armchair. set includes: one - newbury accent armchair

## **Additional Information**

| SKU        | SMODC15560                                                                                                                                                                                                                                                                                                           |
|------------|----------------------------------------------------------------------------------------------------------------------------------------------------------------------------------------------------------------------------------------------------------------------------------------------------------------------|
| Dimensions | Overall Product Dimensions: 22"L x 23"W x 25.5"H Seat Dimensions: 20"W x 16.5"H Armrest Dimensions: 1.5"W x 25.5"H Backrest Dimensions: 1.5"W x 9"H Space Setween Armrest and Seat: 9"H Base Dimensions: 22"L x 20"W Seat Cushion Dimensions: 20.5"L x 20.5"W x 3"H Backrest Cushion Dimensions: 19.5"L x 13"W x 3"H |