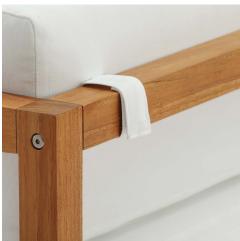

## Description

experience wondrous sunsets and spirited al fresco dining with the newbury premium grade a teak outdoor patio collection. made of premium grade a teak wood, this teak armchair comes with machine-washable sun, stain, water, mildew, and fade resistant sunproof fabric for long-lasting use. a versatile addition to balconies, backyards, patios, gazebos, poolside or garden spaces, the newbury collection comes with matching armchair, sofa, ottoman, coffee table, and accent chair selections for a durable outdoor teak set that comes with a variety of dining and casual living seating options. complete with a spacious, contemporary design, this installment of the series is an armchair. set includes: one - newbury accent armchair