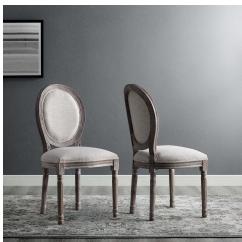

## emanate dining side chair upholstered fabric set of 2

\$563.00

## Description

revel in the whispered opulence of the emanate dining side chair. featuring a fluted wood frame, dense foam upholstered fabric seat with elegant welting, this oval back dining or accent chair elegantly blends old world charm with modern intrigue. designed with a weathered vintage french look and an undeniable appeal, emanate supports up to 331 pounds and comes with foot pads to preserve flooring. comes fully assembled. set includes: two - emanate dining side chair