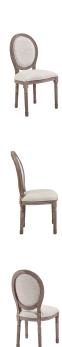

## Description

revel in the whispered opulence of the emanate dining side chair. featuring a fluted wood frame, dense foam upholstered fabric seat with elegant welting, this oval back dining or accent chair elegantly blends old world charm with modern intrigue. designed with a weathered vintage french look and an undeniable appeal, emanate supports up to 331 pounds and comes with foot pads to preserve flooring. comes fully assembled. set includes: two - emanate dining side chair

## **Additional Information**

| SKU        | SMODC15631                                                                                                                                                                            |
|------------|---------------------------------------------------------------------------------------------------------------------------------------------------------------------------------------|
| Dimensions | Overall Product Dimensions: 19.5"L x 22"W x 37.5"H Overall Side Chair Dimensions: 19.5"L x 22"W x 37.5"H Seat Dimensions: 19.5"L x 16.5"W x 19.5"H Backrest Dimensions: 15.5"W x 19"H |