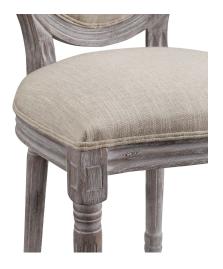

## Description

revel in the whispered opulence of the emanate dining side chair. featuring a fluted wood frame, dense foam upholstered fabric seat with elegant welting, this oval back dining or accent chair elegantly blends old world charm with modern intrigue. designed with a weathered vintage french look and an undeniable appeal, emanate supports up to 331 pounds and comes with foot pads to preserve flooring. comes fully assembled. set includes: two - emanate dining side chair

## **Additional Information**

| SKU        | SMODC15631                                                                                                                                                                            |
|------------|---------------------------------------------------------------------------------------------------------------------------------------------------------------------------------------|
| Dimensions | Overall Product Dimensions: 19.5"L x 22"W x 37.5"H Overall Side Chair Dimensions: 19.5"L x 22"W x 37.5"H Seat Dimensions: 19.5"L x 16.5"W x 19.5"H Backrest Dimensions: 15.5"W x 19"H |