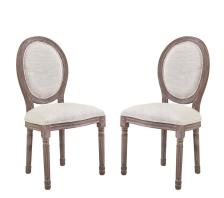

## emanate dining side chair upholstered fabric set of 2

\$563.00

## Description

revel in the whispered opulence of the emanate dining side chair. featuring a fluted wood frame, dense foam upholstered fabric seat with elegant welting, this oval back dining or accent chair elegantly blends old world charm with modern intrigue. designed with a weathered vintage french look and an undeniable appeal, emanate supports up to 331 pounds and comes with foot pads to preserve flooring. comes fully assembled. set includes: two - emanate dining side chair