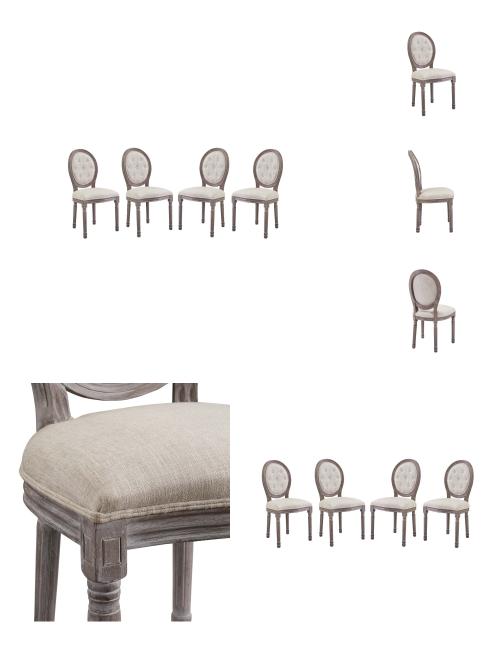

## arise dining side chair upholstered fabric set of 4

\$1,155.00

## Description

revel in the whispered opulence of the arise dining side chair. featuring a fluted wood frame, button tufted diamond trim, elegant welting, dense foam padding, an upholstered fabric seat, this oval back dining or accent chair elegantly blends old world charm with modern intrigue. designed with a weathered vintage french look and an undeniable appeal, arise supports up to 331 pounds and comes with foot pads to preserve flooring. comes fully assembled. set includes: four – arise dining side chair

## **Additional Information**

| SKU        | SMODC15637                                                                                                                                                                            |
|------------|---------------------------------------------------------------------------------------------------------------------------------------------------------------------------------------|
| Dimensions | Overall Product Dimensions: 19.5"L x 22"W x 37.5"H Overall Side Chair Dimensions: 19.5"L x 22"W x 37.5"H Seat Dimensions: 19.5"L x 16.5"W x 19.5"H Backrest Dimensions: 15.5"W x 19"H |