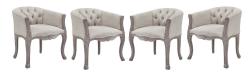

## crown dining armchair upholstered fabric set of 4

\$1,575.00

## Description

revel in the whispered opulence of the crown dining armchair. featuring a fluted wood frame with elegant cabriole legs, dense foam upholstered fabric seat and backrest with welting and button tufting, this round barrel back dining or accent chair harmoniously blends old world charm with modern intrigue. designed with a weathered vintage french look and an undeniable appeal, crown supports up to 331 pounds and comes with foot pads to preserve flooring. comes fully assembled. set includes: four - crown dining armchair