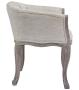

## Description

revel in the whispered opulence of the crown dining armchair. featuring a fluted wood frame with elegant cabriole legs, dense foam upholstered fabric seat and backrest with welting and button tufting, this round barrel back dining or accent chair harmoniously blends old world charm with modern intrigue. designed with a weathered vintage french look and an undeniable appeal, crown supports up to 331 pounds and comes with foot pads to preserve flooring. comes fully assembled. set includes: four - crown dining armchair