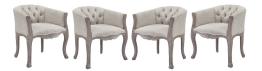

## Description

revel in the whispered opulence of the crown dining armchair. featuring a fluted wood frame with elegant cabriole legs, dense foam upholstered fabric seat and backrest with welting and button tufting, this round barrel back dining or accent chair harmoniously blends old world charm with modern intrigue. designed with a weathered vintage french look and an undeniable appeal, crown supports up to 331 pounds and comes with foot pads to preserve flooring. comes fully assembled. set includes: four - crown dining armchair