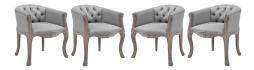

## crown dining armchair upholstered fabric set of 4

\$1,575.00

## Description

revel in the whispered opulence of the crown dining armchair. featuring a fluted wood frame with elegant cabriole legs, dense foam upholstered fabric seat and backrest with welting and button tufting, this round barrel back dining or accent chair harmoniously blends old world charm with modern intrigue. designed with a weathered vintage french look and an undeniable appeal, crown supports up to 331 pounds and comes with foot pads to preserve flooring. comes fully assembled. set includes: four - crown dining armchair