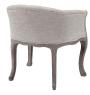

## Description

revel in the whispered opulence of the crown dining armchair. featuring a fluted wood frame with elegant cabriole legs, dense foam upholstered fabric seat and backrest with welting and button tufting, this round barrel back dining or accent chair harmoniously blends old world charm with modern intrigue. designed with a weathered vintage french look and an undeniable appeal, crown supports up to 331 pounds and comes with foot pads to preserve flooring. comes fully assembled. set includes: four - crown dining armchair