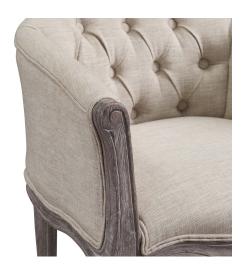

## Description

revel in the whispered opulence of the crown dining armchair. featuring a fluted wood frame with elegant cabriole legs, dense foam upholstered fabric seat and backrest with welting and button tufting, this round barrel back dining or accent chair harmoniously blends old world charm with modern intrigue. designed with a weathered vintage french look and an undeniable appeal, crown supports up to 331 pounds and comes with foot pads to preserve flooring. comes fully assembled. set includes: four - crown dining armchair