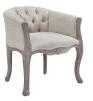

## Description

revel in the whispered opulence of the crown dining armchair. featuring a fluted wood frame with elegant cabriole legs, dense foam upholstered fabric seat and backrest with welting and button tufting, this round barrel back dining or accent chair harmoniously blends old world charm with modern intrigue. designed with a weathered vintage french look and an undeniable appeal, crown supports up to 331 pounds and comes with foot pads to preserve flooring. comes fully assembled. set includes: four - crown dining armchair