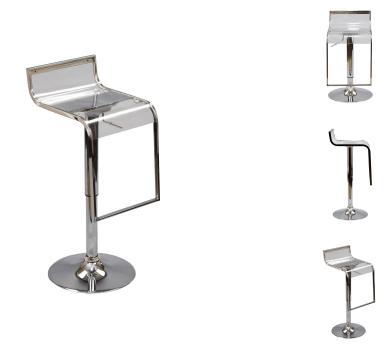

## lem acrylic bar stool

\$157.00

## Description

the lem style bar stool has sleek lines that would be equally impressive in a restaurant or at home. our premium version has a high-quality acrylic seat. perfect for entertaining guests at restaurants, your home bar, or for stylish seating around the kitchen counter. set includes: one - lem bar stool with acrylic seat