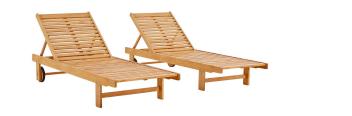

## hatteras outdoor patio eucalyptus wood chaise lounge set of 2

\$764.00

## Description

reinvent the elegance of minimalism with this hatteras outdoor patio eucalyptus wood chaise lounge chairs set of 2. hatteras has a refreshing back to basics feel that elevates your patio decor to new heights. the fsc certified eucalyptus wood slats create natural airflow for comfortable lounging. each of the hatteras patio lounge chairs have two forward-backward rolling wheels, and five back recline settings, for a customizable angle and position suited for enjoyable leisure time spent at the patio, poolside, porch, backyard, or deck. lounge chair weight capacity: 331 lbs. set includes: two – hatteras eucalyptus wood chaise lounge chair