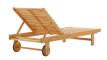

## Description

reinvent the elegance of minimalism with this hatteras outdoor patio eucalyptus wood chaise lounge chairs set of 2. hatteras has a refreshing back to basics feel that elevates your patio decor to new heights. the fsc certified eucalyptus wood slats create natural airflow for comfortable lounging. each of the hatteras patio lounge chairs have two forward-backward rolling wheels, and five back recline settings, for a customizable angle and position suited for enjoyable leisure time spent at the patio, poolside, porch, backyard, or deck. lounge chair weight capacity: 331 lbs. set includes: two – hatteras eucalyptus wood chaise lounge chair