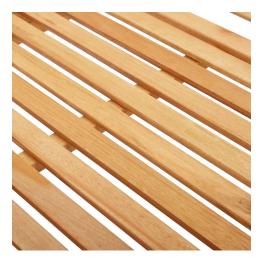

## Description

reinvent the elegance of minimalism with this hatteras outdoor patio eucalyptus wood chaise lounge chairs set of 2. hatteras has a refreshing back to basics feel that elevates your patio decor to new heights. the fsc certified eucalyptus wood slats create natural airflow for comfortable lounging. each of the hatteras patio lounge chairs have two forward-backward rolling wheels, and five back recline settings, for a customizable angle and position suited for enjoyable leisure time spent at the patio, poolside, porch, backyard, or deck. lounge chair weight capacity: 331 lbs. set includes: two – hatteras eucalyptus wood chaise lounge chair