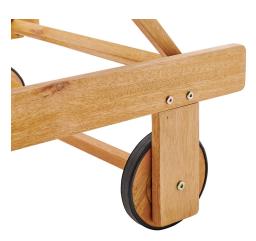

## Description

reinvent the elegance of minimalism with this hatteras outdoor patio eucalyptus wood chaise lounge chairs set of 2. hatteras has a refreshing back to basics feel that elevates your patio decor to new heights. the fsc certified eucalyptus wood slats create natural airflow for comfortable lounging. each of the hatteras patio lounge chairs have two forward-backward rolling wheels, and five back recline settings, for a customizable angle and position suited for enjoyable leisure time spent at the patio, poolside, porch, backyard, or deck. lounge chair weight capacity: 331 lbs. set includes: two – hatteras eucalyptus wood chaise lounge chair