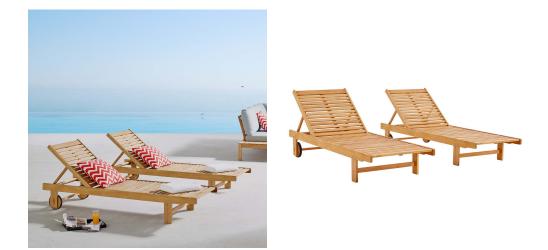

## hatteras outdoor patio eucalyptus wood chaise lounge set of 2

\$764.00

## Description

reinvent the elegance of minimalism with this hatteras outdoor patio eucalyptus wood chaise lounge chairs set of 2. hatteras has a refreshing back to basics feel that elevates your patio decor to new heights. the fsc certified eucalyptus wood slats create natural airflow for comfortable lounging. each of the hatteras patio lounge chairs have two forward-backward rolling wheels, and five back recline settings, for a customizable angle and position suited for enjoyable leisure time spent at the patio, poolside, porch, backyard, or deck. lounge chair weight capacity: 331 lbs. set includes: two – hatteras eucalyptus wood chaise lounge chair