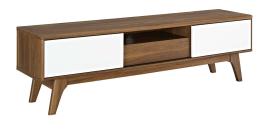

## Description

elevate your entertainment decor with the envision 59 tv stand. featuring an elegant linear silhouette, envision comes designed with two sliding white doors for discreet storage space, height adjustable shelves on either side, a full-extension center glide drawer with cable management, center open storage for your game system, dvd or blu-ray player, and walnut grain laminate over durable fiberboard for reliable support. supported by flared and tapered legs, update your living room decor while keeping your visual space clean with this versatile tv stand. accommodates flat screen tvs up to 65 inches. set includes: one - envision 59 tv stand