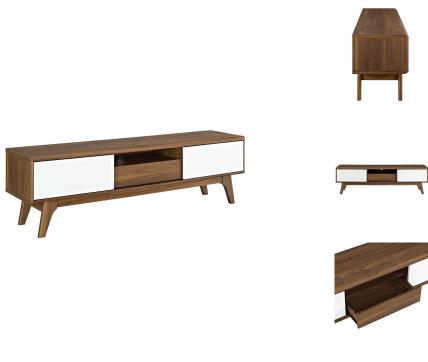

## Description

elevate your entertainment decor with the envision 59 tv stand. featuring an elegant linear silhouette, envision comes designed with two sliding white doors for discreet storage space, height adjustable shelves on either side, a full-extension center glide drawer with cable management, center open storage for your game system, dvd or blu-ray player, and walnut grain laminate over durable fiberboard for reliable support. supported by flared and tapered legs, update your living room decor while keeping your visual space clean with this versatile tv stand. accommodates flat screen tvs up to 65 inches. set includes: one - envision 59 tv stand

## **Additional Information**

| SKU        | SMODC13744                                                                                                                                                                                             |
|------------|--------------------------------------------------------------------------------------------------------------------------------------------------------------------------------------------------------|
| Dimensions | Overall Product Dimensions: 13.5"L x 58.5"W x 17"H Floor to Underside of Table: 7.5"H Table Top Thickness: 0.5"H Inner Drawer Dimensions: 12.5"L x 18.5"W x 7.5"H Drawer Frame Dimensions: 0.5"W x 8"H |