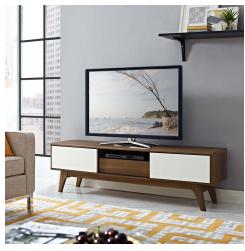

## Description

elevate your entertainment decor with the envision 59 tv stand. featuring an elegant linear silhouette, envision comes designed with two sliding white doors for discreet storage space, height adjustable shelves on either side, a full-extension center glide drawer with cable management, center open storage for your game system, dvd or blu-ray player, and walnut grain laminate over durable fiberboard for reliable support. supported by flared and tapered legs, update your living room decor while keeping your visual space clean with this versatile tv stand. accommodates flat screen tvs up to 65 inches. set includes: one - envision 59 tv stand