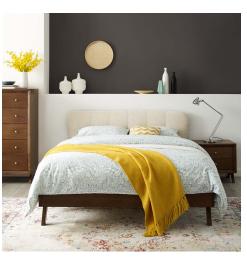

## gianna queen upholstered polyester fabric platform bed

\$801.00

## **Description**

embrace vintage charm and gentle grace with the gianna queen platform bed. a single line of button tufting elegantly dots gianna's centerline highlighting the soft depths of this polyester fabric upholstered queen platform bed. gianna curves upward from a linear frame gently to crown your bed with organic mid-century style. a sturdy, low-profile laminated veneer wood frame on splayed legs provides a luxurious recline while conversing, relaxing, or reading in bed. gianna comes with a wood slat support system that eliminates the need for a box spring and accommodates memory foam, spring, latex, and hybrid mattresses. ideal for farmhouse, rustic, or modern styled bedrooms, gianna queen platform bed is an updated design perfect for your master suite or guest room. this supportive queen bed frame with a queen size headboards provides support for up to 800 lbs. set includes: one - gianna queen platform bed