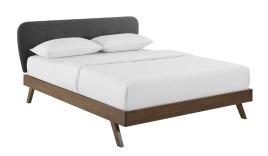

## gianna queen upholstered polyester fabric platform bed

\$801.00

## **Description**

embrace vintage charm and gentle grace with the gianna queen platform bed. a single line of button tufting elegantly dots gianna's centerline highlighting the soft depths of this polyester fabric upholstered queen platform bed. gianna curves upward from a linear frame gently to crown your bed with organic mid-century style. a sturdy, low-profile laminated veneer wood frame on splayed legs provides a luxurious recline while conversing, relaxing, or reading in bed. gianna comes with a wood slat support system that eliminates the need for a box spring and accommodates memory foam, spring, latex, and hybrid mattresses. ideal for farmhouse, rustic, or modern styled bedrooms, gianna queen platform bed is an updated design perfect for your master suite or guest room. this supportive queen bed frame with a queen size headboards provides support for up to 800 lbs. set includes: one - gianna queen platform bed