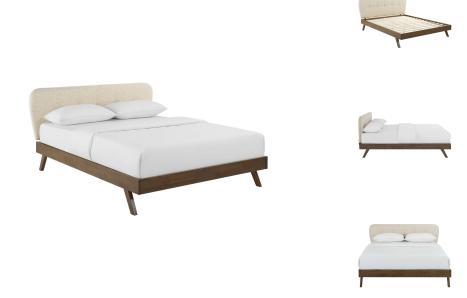

## gianna queen upholstered polyester fabric platform bed

\$801.00

## **Description**

embrace vintage charm and gentle grace with the gianna queen platform bed. a single line of button tufting elegantly dots gianna's centerline highlighting the soft depths of this polyester fabric upholstered queen platform bed. gianna curves upward from a linear frame gently to crown your bed with organic mid-century style. a sturdy, low-profile laminated veneer wood frame on splayed legs provides a luxurious recline while conversing, relaxing, or reading in bed. gianna comes with a wood slat support system that eliminates the need for a box spring and accommodates memory foam, spring, latex, and hybrid mattresses. ideal for farmhouse, rustic, or modern styled bedrooms, gianna queen platform bed is an updated design perfect for your master suite or guest room. this supportive queen bed frame with a queen size headboards provides support for up to 800 lbs. set includes: one - gianna queen platform bed

## **Additional Information**

| SKU        | SMODC17679                                                                                                                                                                                                                                                                                                                                                                                                 |
|------------|------------------------------------------------------------------------------------------------------------------------------------------------------------------------------------------------------------------------------------------------------------------------------------------------------------------------------------------------------------------------------------------------------------|
| Dimensions | Overall Product Dimensions: 88.5"L x 69"W x 37.5 - 42.5"H Headboard Dimensions: 2.5"L x 69"W x 27"H Footboard Dimensions: 0.5"L x 61"W x 5"H Side Rail Dimensions: 81.5"L x 63"W x 5"H Floor to Top of Headboard: 37.5 - 42.5"H Floor to Bottom of Headboard: 13.5 - 18.5"H Floor to Top of Side Rail: 13"H Floor to Bottom of Side Rail: 8"H Floor to Bottom of Footboard: 8"H Side Rail Thickness: 0.5"W |