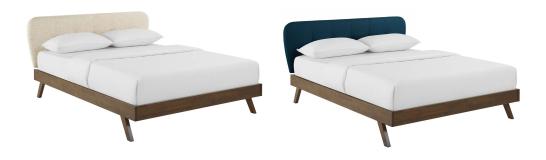

## gianna queen upholstered polyester fabric platform bed

\$801.00

## **Description**

embrace vintage charm and gentle grace with the gianna queen platform bed. a single line of button tufting elegantly dots gianna's centerline highlighting the soft depths of this polyester fabric upholstered queen platform bed. gianna curves upward from a linear frame gently to crown your bed with organic mid-century style. a sturdy, low-profile laminated veneer wood frame on splayed legs provides a luxurious recline while conversing, relaxing, or reading in bed. gianna comes with a wood slat support system that eliminates the need for a box spring and accommodates memory foam, spring, latex, and hybrid mattresses. ideal for farmhouse, rustic, or modern styled bedrooms, gianna queen platform bed is an updated design perfect for your master suite or guest room. this supportive queen bed frame with a queen size headboards provides support for up to 800 lbs. set includes: one - gianna queen platform bed