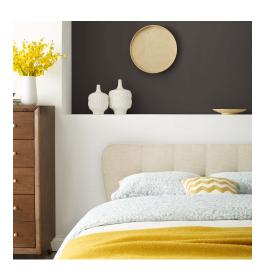

## gianna queen upholstered polyester fabric platform bed

\$801.00

## **Description**

embrace vintage charm and gentle grace with the gianna queen platform bed. a single line of button tufting elegantly dots gianna's centerline highlighting the soft depths of this polyester fabric upholstered queen platform bed. gianna curves upward from a linear frame gently to crown your bed with organic mid-century style. a sturdy, low-profile laminated veneer wood frame on splayed legs provides a luxurious recline while conversing, relaxing, or reading in bed. gianna comes with a wood slat support system that eliminates the need for a box spring and accommodates memory foam, spring, latex, and hybrid mattresses. ideal for farmhouse, rustic, or modern styled bedrooms, gianna queen platform bed is an updated design perfect for your master suite or guest room. this supportive queen bed frame with a queen size headboards provides support for up to 800 lbs. set includes: one - gianna queen platform bed