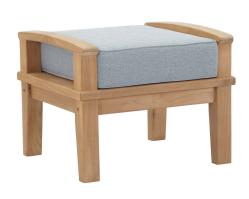

## Description

harbor your greatest expectations with the luxurious marina teak wood outdoor patio furniture sofa sectional set. marina patio furniture series has a seating arrangement perfect for every member of your crew as you breathe the fresh, crisp air of a day spent with friends and family. known for its natural ability to withstand extreme weather conditions, teak is the wood selection of choice for long-lasting outdoor patio furniture. now you can enjoy marina teak wood outdoor sectional sofa set with its durable construction and all-weather cushions, alongside a modern design that persistently looks new and welcoming in your patio seating environs. assembly required. set includes: four - marina teak middle sofa one - marina teak left-arm sofa one - marina teak right-arm sofa two - marina teak armchair two - marina teak ottoman

## **Additional Information**

| SKU        | SMODC11598                                                                                                                                                                                                                                                                                                                                                                                                                                                                                                    |
|------------|---------------------------------------------------------------------------------------------------------------------------------------------------------------------------------------------------------------------------------------------------------------------------------------------------------------------------------------------------------------------------------------------------------------------------------------------------------------------------------------------------------------|
| Dimensions | Overall Product Dimensions: 193"L x 118"W x 31.5"H Overall Middle Sofa Dimensions: 31.5"L x 32.5"W x 31.5"H Middle Sofa Seat Dimensions: 25.5"L x 30.5"W x 12"H Overall Left/Right-Arm Sofa Dimensions: 31.5"L x 30.5"W x 31.5"H Left/Right-Arm Sofa Seat Dimensions: 27.5"L x 25.5"W x 12"H Overall Ottoman Dimensions: 23.5"L x 21"W x 11"H Overall Armchair Dimensions: 31.5"L x 32.5"W x 31.5"H Armchair Seat Dimensions: 31"L x 26"W x 12"H Armchair Backrest Height: 20"H Armchair Armrest Height: 12"H |