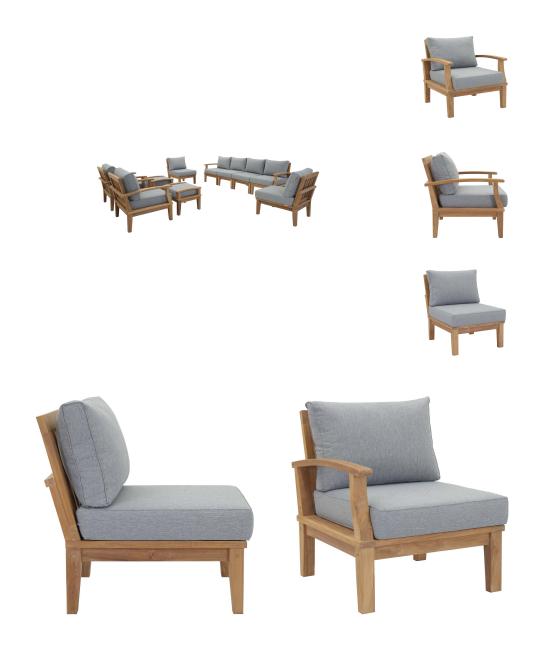

## marina 10 piece outdoor patio teak set

\$6,636.00

## Description

harbor your greatest expectations with the luxurious marina teak wood outdoor patio furniture sofa sectional set. marina patio furniture series has a seating arrangement perfect for every member of your crew as you breathe the fresh, crisp air of a day spent with friends and family. known for its natural ability to withstand extreme weather conditions, teak is the wood selection of choice for long-lasting outdoor patio furniture. now you can enjoy marina teak wood outdoor sectional sofa set with its durable construction and all-weather cushions, alongside a modern design that persistently looks new and welcoming in your patio seating environs. assembly required. set includes: four - marina teak middle sofa one - marina teak left-arm sofa one - marina teak right-arm sofa two - marina teak armchair two - marina teak ottoman