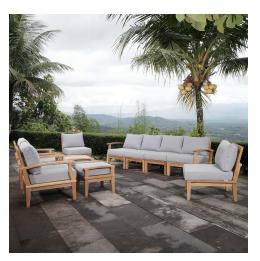

## marina 10 piece outdoor patio teak set

\$6,636.00

## Description

harbor your greatest expectations with the luxurious marina teak wood outdoor patio furniture sofa sectional set. marina patio furniture series has a seating arrangement perfect for every member of your crew as you breathe the fresh, crisp air of a day spent with friends and family. known for its natural ability to withstand extreme weather conditions, teak is the wood selection of choice for long-lasting outdoor patio furniture. now you can enjoy marina teak wood outdoor sectional sofa set with its durable construction and all-weather cushions, alongside a modern design that persistently looks new and welcoming in your patio seating environs. assembly required. set includes: four - marina teak middle sofa one - marina teak left-arm sofa one - marina teak right-arm sofa two - marina teak armchair two - marina teak ottoman