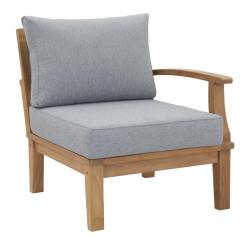

## Description

harbor your greatest expectations with the luxurious marina teak wood outdoor patio furniture sofa sectional set. marina patio furniture series has a seating arrangement perfect for every member of your crew as you breathe the fresh, crisp air of a day spent with friends and family. known for its natural ability to withstand extreme weather conditions, teak is the wood selection of choice for long-lasting outdoor patio furniture. now you can enjoy marina teak wood outdoor sectional sofa set with its durable construction and all-weather cushions, alongside a modern design that persistently looks new and welcoming in your patio seating environs. assembly required. set includes: four - marina teak middle sofa one - marina teak left-arm sofa one - marina teak right-arm sofa two - marina teak armchair two - marina teak ottoman

## **Additional Information**

| SKU        | SMODC11598                                                                                                                                                                                                                                                                                                                                                                                                                                                                                                    |
|------------|---------------------------------------------------------------------------------------------------------------------------------------------------------------------------------------------------------------------------------------------------------------------------------------------------------------------------------------------------------------------------------------------------------------------------------------------------------------------------------------------------------------|
| Dimensions | Overall Product Dimensions: 193"L x 118"W x 31.5"H Overall Middle Sofa Dimensions: 31.5"L x 32.5"W x 31.5"H Middle Sofa Seat Dimensions: 25.5"L x 30.5"W x 12"H Overall Left/Right-Arm Sofa Dimensions: 31.5"L x 30.5"W x 31.5"H Left/Right-Arm Sofa Seat Dimensions: 27.5"L x 25.5"W x 12"H Overall Ottoman Dimensions: 23.5"L x 21"W x 11"H Overall Armchair Dimensions: 31.5"L x 32.5"W x 31.5"H Armchair Seat Dimensions: 31"L x 26"W x 12"H Armchair Backrest Height: 20"H Armchair Armrest Height: 12"H |