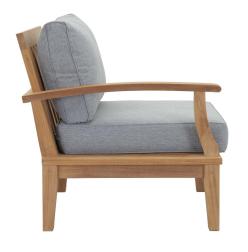

## Description

harbor your greatest expectations with the luxurious marina teak wood outdoor patio furniture sofa sectional set. marina patio furniture series has a seating arrangement perfect for every member of your crew as you breathe the fresh, crisp air of a day spent with friends and family. known for its natural ability to withstand extreme weather conditions, teak is the wood selection of choice for long-lasting outdoor patio furniture. now you can enjoy marina teak wood outdoor sectional sofa set with its durable construction and all-weather cushions, alongside a modern design that persistently looks new and welcoming in your patio seating environs. assembly required. set includes: four - marina teak middle sofa one - marina teak left-arm sofa one - marina teak right-arm sofa two - marina teak armchair two - marina teak ottoman

## **Additional Information**

| SKU        | SMODC11598                                                                                                                                                                                                                                                                                                                                                                                                                                                                                                    |
|------------|---------------------------------------------------------------------------------------------------------------------------------------------------------------------------------------------------------------------------------------------------------------------------------------------------------------------------------------------------------------------------------------------------------------------------------------------------------------------------------------------------------------|
| Dimensions | Overall Product Dimensions: 193"L x 118"W x 31.5"H Overall Middle Sofa Dimensions: 31.5"L x 32.5"W x 31.5"H Middle Sofa Seat Dimensions: 25.5"L x 30.5"W x 12"H Overall Left/Right-Arm Sofa Dimensions: 31.5"L x 30.5"W x 31.5"H Left/Right-Arm Sofa Seat Dimensions: 27.5"L x 25.5"W x 12"H Overall Ottoman Dimensions: 23.5"L x 21"W x 11"H Overall Armchair Dimensions: 31.5"L x 32.5"W x 31.5"H Armchair Seat Dimensions: 31"L x 26"W x 12"H Armchair Backrest Height: 20"H Armchair Armrest Height: 12"H |