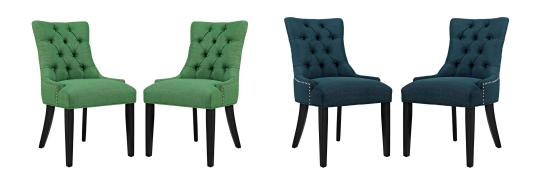

## Description

transport your decor to a simpler time with the regent dining side chair. fashioned with a chic and elegant look, regent features finely tufted buttons, studded nailhead trim, and a regal seat generously padded in foam and upholstered in polyester fabric. regent comes with nonmarking foot caps, tapered wood legs, and works well in both modern and traditional dining rooms. set includes: two - regent dining chair