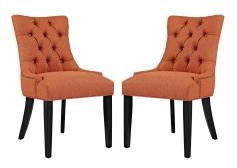

## regent dining side chair fabric set of 2

\$477.00

## Description

transport your decor to a simpler time with the regent dining side chair. fashioned with a chic and elegant look, regent features finely tufted buttons, studded nailhead trim, and a regal seat generously padded in foam and upholstered in polyester fabric. regent comes with nonmarking foot caps, tapered wood legs, and works well in both modern and traditional dining rooms. set includes: two - regent dining chair