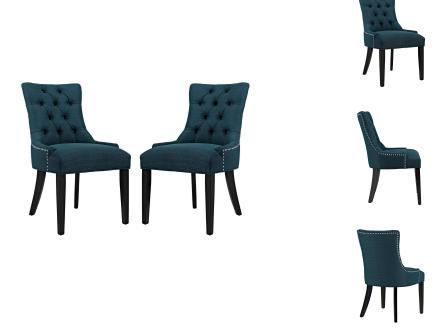

## Description

transport your decor to a simpler time with the regent dining side chair. fashioned with a chic and elegant look, regent features finely tufted buttons, studded nailhead trim, and a regal seat generously padded in foam and upholstered in polyester fabric. regent comes with nonmarking foot caps, tapered wood legs, and works well in both modern and traditional dining rooms. set includes: two - regent dining chair