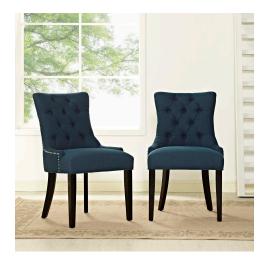

## Description

transport your decor to a simpler time with the regent dining side chair. fashioned with a chic and elegant look, regent features finely tufted buttons, studded nailhead trim, and a regal seat generously padded in foam and upholstered in polyester fabric. regent comes with nonmarking foot caps, tapered wood legs, and works well in both modern and traditional dining rooms. set includes: two - regent dining chair