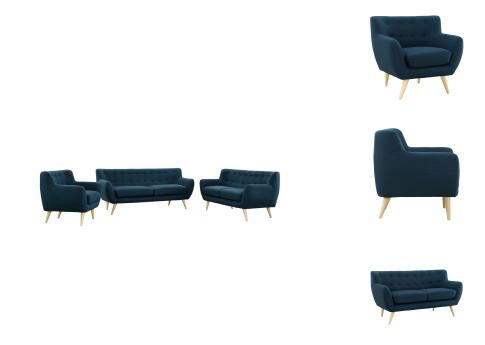

## Description

take notice and engage your sensibilities with this plush dual cushion, organically shaped living room set. remark is gracefully positioned on solid natural wood dowel legs designed according to mid-century sentiments. whether settling in with coffee and brunch, or entering a spirited discussion with friends, remarks polyester upholstery, two rows of finely stitched back seat buttons, and organic form ensure an eye-catching appeal at every turn. bring depth and modernity to your contemporary living room or lounge area with the remark midcentury modern style living room set. set includes: one - remark armchair one - remark loveseat one - remark sofa

## Additional Information

| SKU        | SMODC11935                                                                                                                                                                                                                                                                                                                                                                                                                                                                                                                                                            |
|------------|-----------------------------------------------------------------------------------------------------------------------------------------------------------------------------------------------------------------------------------------------------------------------------------------------------------------------------------------------------------------------------------------------------------------------------------------------------------------------------------------------------------------------------------------------------------------------|
| Dimensions | Overall Armchair Dimensions: 32"L x 34.5"W x 32"H Seat Dimensions: 21"L x 18.5"H Backrest Dimensions: 13.5"H Armrest Height: 24.5"H Overall Loveseat Dimensions: 32"L x 61.5"W x 32"H Seat Dimensions: 21"L x 18.5"H Backrest Dimensions: 21"L x 21"W x 13.5"H Armrest Height: 24.5"H Armrest Height from Seat: 8"H Overall Sofa Dimensions: 32.5"L x 74"W x 32.5"H Seat Dimensions: 21.5"L x 18.5"H Armrest Dimension: 28.5"L x 24.5"H Backrest Dimensions: 7"W x 13.5"H Armrest Height from Seat: 9.5"W x 8.5"H Overall Product Dimensions: 32.5"L x 170"W x 32.5"H |