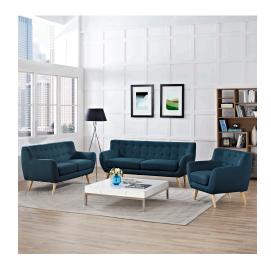

## Description

take notice and engage your sensibilities with this plush dual cushion, organically shaped living room set. remark is gracefully positioned on solid natural wood dowel legs designed according to mid-century sentiments. whether settling in with coffee and brunch, or entering a spirited discussion with friends, remarks polyester upholstery, two rows of finely stitched back seat buttons, and organic form ensure an eye-catching appeal at every turn. bring depth and modernity to your contemporary living room or lounge area with the remark midcentury modern style living room set. set includes: one - remark armchair one - remark loveseat one - remark sofa