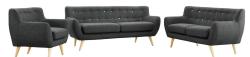

## remark 3 piece living room set

\$2,769.00

## Description

take notice and engage your sensibilities with this plush dual cushion, organically shaped living room set. remark is gracefully positioned on solid natural wood dowel legs designed according to mid-century sentiments. whether settling in with coffee and brunch, or entering a spirited discussion with friends, remarks polyester upholstery, two rows of finely stitched back seat buttons, and organic form ensure an eye-catching appeal at every turn. bring depth and modernity to your contemporary living room or lounge area with the remark midcentury modern style living room set. set includes: one - remark armchair one - remark loveseat one - remark sofa

## Additional Information

| SKU        | SMODC11935                                                                                                                                                                                                                                                                                                                                                                                                                                                                                                                                                            |
|------------|-----------------------------------------------------------------------------------------------------------------------------------------------------------------------------------------------------------------------------------------------------------------------------------------------------------------------------------------------------------------------------------------------------------------------------------------------------------------------------------------------------------------------------------------------------------------------|
| Dimensions | Overall Armchair Dimensions: 32"L x 34.5"W x 32"H Seat Dimensions: 21"L x 18.5"H Backrest Dimensions: 13.5"H Armrest Height: 24.5"H Overall Loveseat Dimensions: 32"L x 61.5"W x 32"H Seat Dimensions: 21"L x 18.5"H Backrest Dimensions: 21"L x 21"W x 13.5"H Armrest Height: 24.5"H Armrest Height from Seat: 8"H Overall Sofa Dimensions: 32.5"L x 74"W x 32.5"H Seat Dimensions: 21.5"L x 18.5"H Armrest Dimension: 28.5"L x 24.5"H Backrest Dimensions: 7"W x 13.5"H Armrest Height from Seat: 9.5"W x 8.5"H Overall Product Dimensions: 32.5"L x 170"W x 32.5"H |