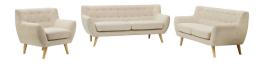

## remark 3 piece living room set

\$2,769.00

## Description

take notice and engage your sensibilities with this plush dual cushion, organically shaped living room set. remark is gracefully positioned on solid natural wood dowel legs designed according to mid-century sentiments. whether settling in with coffee and brunch, or entering a spirited discussion with friends, remarks polyester upholstery, two rows of finely stitched back seat buttons, and organic form ensure an eye-catching appeal at every turn. bring depth and modernity to your contemporary living room or lounge area with the remark midcentury modern style living room set. set includes: one - remark armchair one - remark loveseat one - remark sofa

## Additional Information

| SKU        | SMODC11935                                                                                                                                                                                                                                                                                                                                                                                                                                                                                                                                                            |
|------------|-----------------------------------------------------------------------------------------------------------------------------------------------------------------------------------------------------------------------------------------------------------------------------------------------------------------------------------------------------------------------------------------------------------------------------------------------------------------------------------------------------------------------------------------------------------------------|
| Dimensions | Overall Armchair Dimensions: 32"L x 34.5"W x 32"H Seat Dimensions: 21"L x 18.5"H Backrest Dimensions: 13.5"H Armrest Height: 24.5"H Overall Loveseat Dimensions: 32"L x 61.5"W x 32"H Seat Dimensions: 21"L x 18.5"H Backrest Dimensions: 21"L x 21"W x 13.5"H Armrest Height: 24.5"H Armrest Height from Seat: 8"H Overall Sofa Dimensions: 32.5"L x 74"W x 32.5"H Seat Dimensions: 21.5"L x 18.5"H Armrest Dimension: 28.5"L x 24.5"H Backrest Dimensions: 7"W x 13.5"H Armrest Height from Seat: 9.5"W x 8.5"H Overall Product Dimensions: 32.5"L x 170"W x 32.5"H |