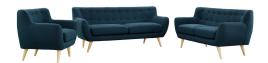

## remark 3 piece living room set

\$2,769.00

## Description

take notice and engage your sensibilities with this plush dual cushion, organically shaped living room set. remark is gracefully positioned on solid natural wood dowel legs designed according to mid-century sentiments. whether settling in with coffee and brunch, or entering a spirited discussion with friends, remarks polyester upholstery, two rows of finely stitched back seat buttons, and organic form ensure an eye-catching appeal at every turn. bring depth and modernity to your contemporary living room or lounge area with the remark midcentury modern style living room set. set includes: one - remark armchair one - remark loveseat one - remark sofa

## Additional Information

| SKU        | SMODC11935                                                                                                                                                                                                                                                                                                                                                                                                                                                                                                                                                            |
|------------|-----------------------------------------------------------------------------------------------------------------------------------------------------------------------------------------------------------------------------------------------------------------------------------------------------------------------------------------------------------------------------------------------------------------------------------------------------------------------------------------------------------------------------------------------------------------------|
| Dimensions | Overall Armchair Dimensions: 32"L x 34.5"W x 32"H Seat Dimensions: 21"L x 18.5"H Backrest Dimensions: 13.5"H Armrest Height: 24.5"H Overall Loveseat Dimensions: 32"L x 61.5"W x 32"H Seat Dimensions: 21"L x 18.5"H Backrest Dimensions: 21"L x 21"W x 13.5"H Armrest Height: 24.5"H Armrest Height from Seat: 8"H Overall Sofa Dimensions: 32.5"L x 74"W x 32.5"H Seat Dimensions: 21.5"L x 18.5"H Armrest Dimension: 28.5"L x 24.5"H Backrest Dimensions: 7"W x 13.5"H Armrest Height from Seat: 9.5"W x 8.5"H Overall Product Dimensions: 32.5"L x 170"W x 32.5"H |