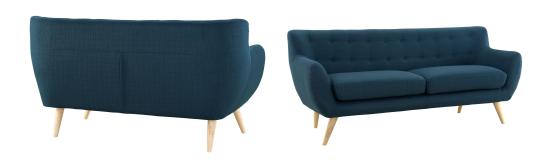

## Description

take notice and engage your sensibilities with this plush dual cushion, organically shaped living room set. remark is gracefully positioned on solid natural wood dowel legs designed according to mid-century sentiments. whether settling in with coffee and brunch, or entering a spirited discussion with friends, remarks polyester upholstery, two rows of finely stitched back seat buttons, and organic form ensure an eye-catching appeal at every turn. bring depth and modernity to your contemporary living room or lounge area with the remark midcentury modern style living room set. set includes: one - remark armchair one - remark loveseat one - remark sofa

## Additional Information

| SKU        | SMODC11935                                                                                                                                                                                                                                                                                                                                                                                                                                                                                                                                                            |
|------------|-----------------------------------------------------------------------------------------------------------------------------------------------------------------------------------------------------------------------------------------------------------------------------------------------------------------------------------------------------------------------------------------------------------------------------------------------------------------------------------------------------------------------------------------------------------------------|
| Dimensions | Overall Armchair Dimensions: 32"L x 34.5"W x 32"H Seat Dimensions: 21"L x 18.5"H Backrest Dimensions: 13.5"H Armrest Height: 24.5"H Overall Loveseat Dimensions: 32"L x 61.5"W x 32"H Seat Dimensions: 21"L x 18.5"H Backrest Dimensions: 21"L x 21"W x 13.5"H Armrest Height: 24.5"H Armrest Height from Seat: 8"H Overall Sofa Dimensions: 32.5"L x 74"W x 32.5"H Seat Dimensions: 21.5"L x 18.5"H Armrest Dimension: 28.5"L x 24.5"H Backrest Dimensions: 7"W x 13.5"H Armrest Height from Seat: 9.5"W x 8.5"H Overall Product Dimensions: 32.5"L x 170"W x 32.5"H |