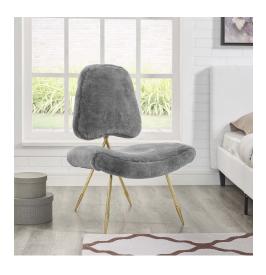

## Description

survey your surroundings with confidence with the ponder lounge chair. ponders padded high-density foam seat gently slopes upward providing embracing comfort while the tapered back provides ergonomic support. finely upholstered in luxuriously soft sheepskin fur, and supported by a sturdy gold stainless steel frame with four angled mid-century toothpick legs, ponder makes a striking statement. accentuate your modern decor with a contemporary living room or bedroom chair that elevates any empty area of your home. set includes: one – ponder upholstered sheepskin fur lounge chair