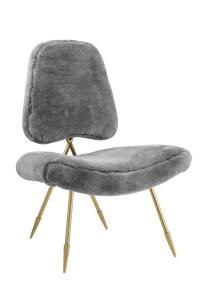

## Description

survey your surroundings with confidence with the ponder lounge chair. ponders padded high-density foam seat gently slopes upward providing embracing comfort while the tapered back provides ergonomic support. finely upholstered in luxuriously soft sheepskin fur, and supported by a sturdy gold stainless steel frame with four angled mid-century toothpick legs, ponder makes a striking statement. accentuate your modern decor with a contemporary living room or bedroom chair that elevates any empty area of your home. set includes: one – ponder upholstered sheepskin fur lounge chair