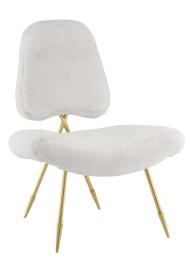

## Description

survey your surroundings with confidence with the ponder lounge chair. ponders padded high-density foam seat gently slopes upward providing embracing comfort while the tapered back provides ergonomic support. finely upholstered in luxuriously soft sheepskin fur, and supported by a sturdy gold stainless steel frame with four angled mid-century toothpick legs, ponder makes a striking statement. accentuate your modern decor with a contemporary living room or bedroom chair that elevates any empty area of your home. set includes: one – ponder upholstered sheepskin fur lounge chair