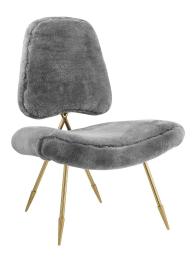

## ponder upholstered sheepskin fur lounge chair \$1,301.00

## Description

survey your surroundings with confidence with the ponder lounge chair. ponders padded high-density foam seat gently slopes upward providing embracing comfort while the tapered back provides ergonomic support. finely upholstered in luxuriously soft sheepskin fur, and supported by a sturdy gold stainless steel frame with four angled mid-century toothpick legs, ponder makes a striking statement. accentuate your modern decor with a contemporary living room or bedroom chair that elevates any empty area of your home. set includes: one – ponder upholstered sheepskin fur lounge chair