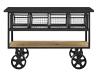

## fairground serving stand \$1,386.00

## Description

organize your produce, dishes, and serving items with the fairground serving stand. reminiscent of old-time fairs and merchant stands, fairground features a black lacquered steel frame with four removable produce storage baskets and a solid pine wood storage shelf. positioned on four left-right mobile steel wheels, fairground is a stand ready to serve up breakfast or lunch with nostalgic farmhouse charm. each bin is 14 l x 10 w x 8 h. set includes: one - fairground serving stand

Additional Information

SKU

SMODC13997

Dimensions

Overall Product Dimensions: 47"L x 15.5"W x 31.5"H