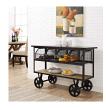

## fairground serving stand \$1,386.00

## Description

organize your produce, dishes, and serving items with the fairground serving stand. reminiscent of old-time fairs and merchant stands, fairground features a black lacquered steel frame with four removable produce storage baskets and a solid pine wood storage shelf. positioned on four left-right mobile steel wheels, fairground is a stand ready to serve up breakfast or lunch with nostalgic farmhouse charm. each bin is 14 l x 10 w x 8 h. set includes: one - fairground serving stand

Additional Information

SKU

SMODC13997

Dimensions

Overall Product Dimensions: 47"L x 15.5"W x 31.5"H