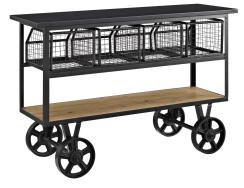

## Description

organize your produce, dishes, and serving items with the fairground serving stand. reminiscent of old-time fairs and merchant stands, fairground features a black lacquered steel frame with four removable produce storage baskets and a solid pine wood storage shelf. positioned on four left-right mobile steel wheels, fairground is a stand ready to serve up breakfast or lunch with nostalgic farmhouse charm. each bin is 14 l x 10 w x 8 h. set includes: one - fairground serving stand