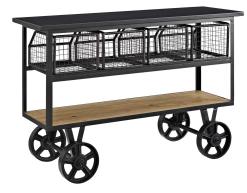

## fairground serving stand \$1,386.00

## Description

organize your produce, dishes, and serving items with the fairground serving stand. reminiscent of old-time fairs and merchant stands, fairground features a black lacquered steel frame with four removable produce storage baskets and a solid pine wood storage shelf. positioned on four left-right mobile steel wheels, fairground is a stand ready to serve up breakfast or lunch with nostalgic farmhouse charm. each bin is 14 l x 10 w x 8 h. set includes: one - fairground serving stand

Additional Information

SKU

SMODC13997

Dimensions

Overall Product Dimensions: 47"L x 15.5"W x 31.5"H